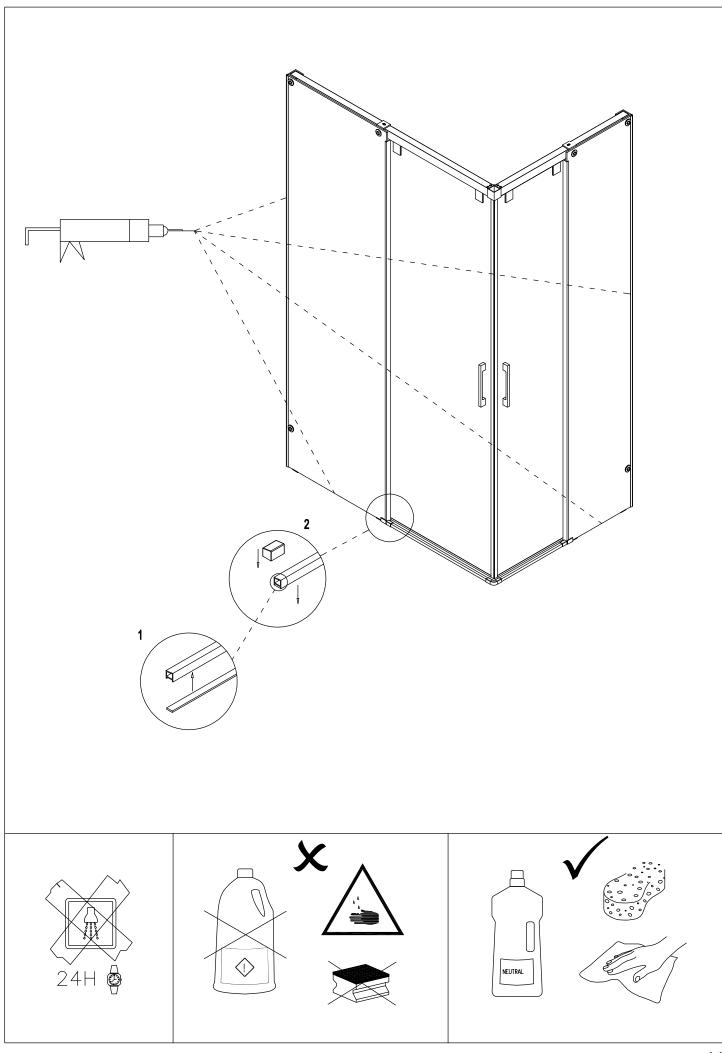

## SHAWA D21 Side 2

(ES) (FR) (EN)

(DE

| M-01 |                   | 2 |     | M-02 | 00                  | 1          |
|------|-------------------|---|-----|------|---------------------|------------|
| M-03 |                   | 2 |     | M-04 |                     | 2          |
| M-05 |                   | 2 |     | M-06 | 00                  | 2          |
|      |                   |   |     | M-08 |                     | 2          |
| M-09 | Seo               | 2 |     | M-10 |                     | 2          |
| M-11 |                   | 2 |     | M-12 | <sup>©</sup> 00     | 6          |
| M-13 | $\Theta \ \Theta$ | 1 |     | M-16 |                     | 2          |
|      |                   |   |     | M-18 |                     | 2          |
| M-17 | \$                | 4 |     | M-20 |                     | 2          |
| M-19 | <b>&gt;</b>       | 2 |     | M-22 | 0                   | 2          |
| M-21 | DIN 7982 4,2x16   | 4 |     | M-24 |                     | 6          |
| M-23 | DIN 7982 4,2x32   | 6 |     | M-28 | ©<br>DIN 7991 M4x10 | 4          |
| M-27 |                   | 2 |     | M-30 |                     | 1          |
| M-29 |                   | 1 |     |      |                     |            |
|      |                   |   | o M |      |                     | <b>□</b> 0 |