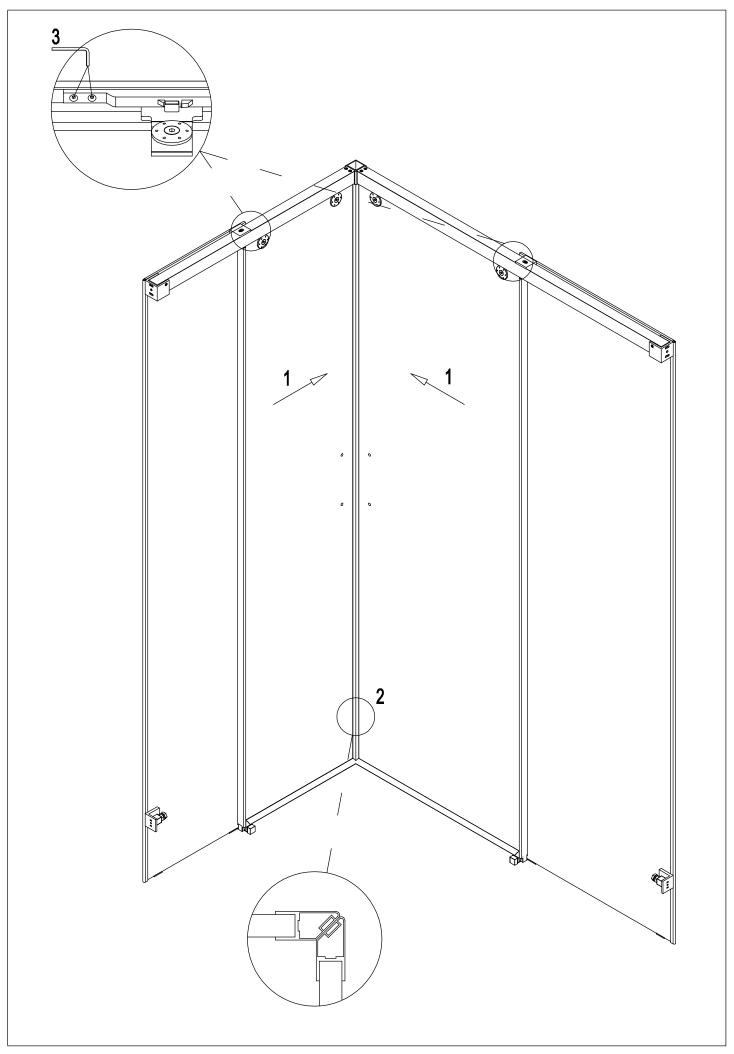

## SHAWA D21 Side 2

(ES) (FR) (EN)

(DE

| M-01 |                   | 2 |     | M-02 | 00                  | 1          |
|------|-------------------|---|-----|------|---------------------|------------|
| M-03 |                   | 2 |     | M-04 |                     | 2          |
| M-05 |                   | 2 |     | M-06 | 00                  | 2          |
|      |                   |   |     | M-08 |                     | 2          |
| M-09 | Seo               | 2 |     | M-10 |                     | 2          |
| M-11 |                   | 2 |     | M-12 | <sup>©</sup> 00     | 6          |
| M-13 | $\Theta \ \Theta$ | 1 |     | M-16 |                     | 2          |
|      |                   |   |     | M-18 |                     | 2          |
| M-17 | \$                | 4 |     | M-20 |                     | 2          |
| M-19 | <b>&gt;</b>       | 2 |     | M-22 | 0                   | 2          |
| M-21 | DIN 7982 4,2x16   | 4 |     | M-24 |                     | 6          |
| M-23 | DIN 7982 4,2x32   | 6 |     | M-28 | ©<br>DIN 7991 M4x10 | 4          |
| M-27 |                   | 2 |     | M-30 |                     | 1          |
| M-29 |                   | 1 |     |      |                     |            |
|      |                   |   | o M |      |                     | <b>□</b> 0 |