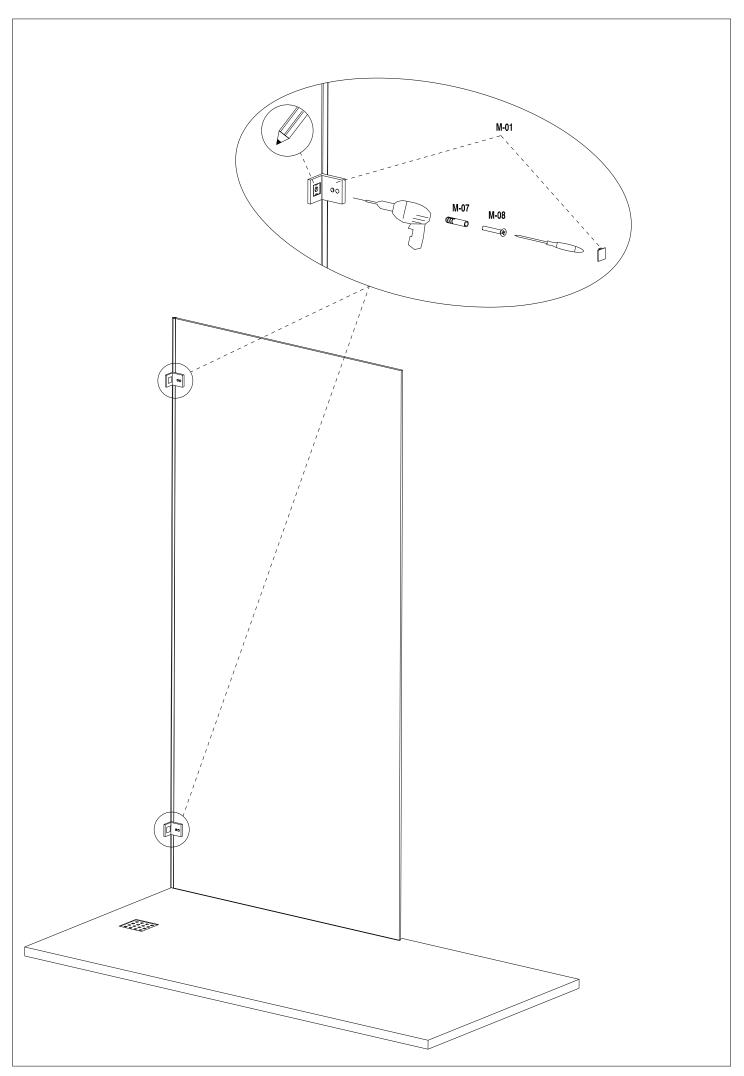

## SHAWA D21 Side 2

(ES) (FR) (EN)

(DE

| M-01 |                   | 2 |     | M-02 | 00                  | 1          |
|------|-------------------|---|-----|------|---------------------|------------|
| M-03 |                   | 2 |     | M-04 |                     | 2          |
| M-05 |                   | 2 |     | M-06 | 00                  | 2          |
|      |                   |   |     | M-08 |                     | 2          |
| M-09 | Seo               | 2 |     | M-10 |                     | 2          |
| M-11 |                   | 2 |     | M-12 | <sup>©</sup> 00     | 6          |
| M-13 | $\Theta \ \Theta$ | 1 |     | M-16 |                     | 2          |
|      |                   |   |     | M-18 |                     | 2          |
| M-17 | \$                | 4 |     | M-20 |                     | 2          |
| M-19 | <b>&gt;</b>       | 2 |     | M-22 | 0                   | 2          |
| M-21 | DIN 7982 4,2x16   | 4 |     | M-24 |                     | 6          |
| M-23 | DIN 7982 4,2x32   | 6 |     | M-28 | ©<br>DIN 7991 M4x10 | 4          |
| M-27 |                   | 2 |     | M-30 |                     | 1          |
| M-29 |                   | 1 |     |      |                     |            |
|      |                   |   | o M |      |                     | <b>□</b> 0 |