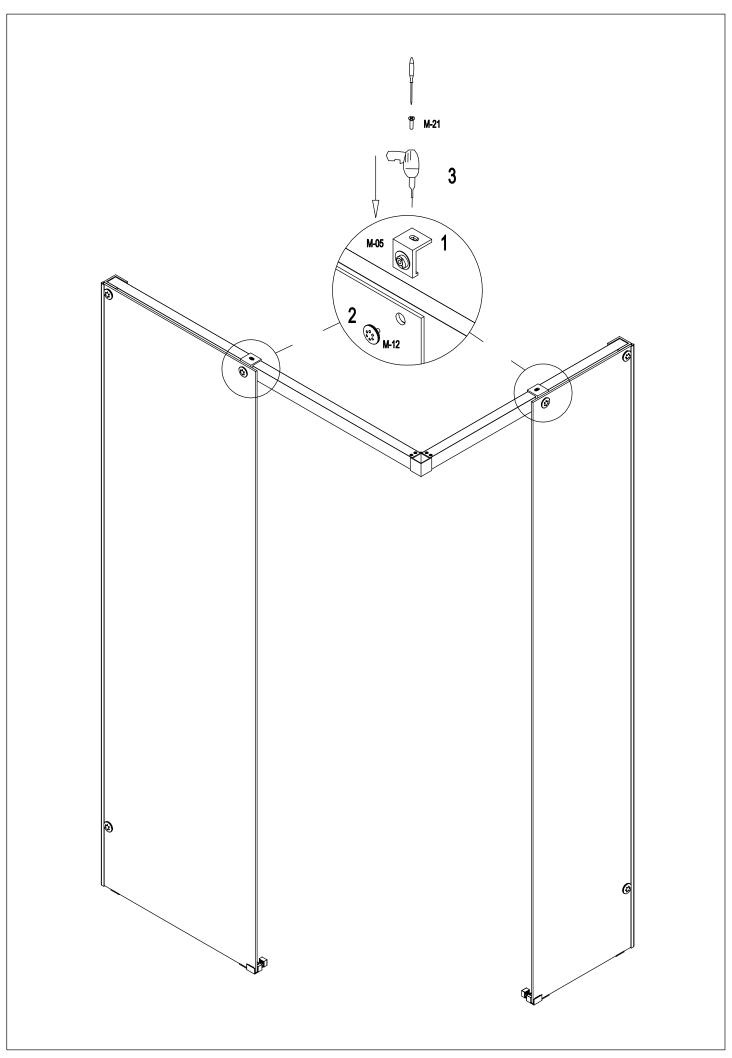

## SHAWA D21 Side 2

(ES) (FR) (EN)

(DE

| M-01 |                   | 2 |     | M-02 | 00                  | 1          |
|------|-------------------|---|-----|------|---------------------|------------|
| M-03 |                   | 2 |     | M-04 |                     | 2          |
| M-05 |                   | 2 |     | M-06 | 00                  | 2          |
|      |                   |   |     | M-08 |                     | 2          |
| M-09 | Seo               | 2 |     | M-10 |                     | 2          |
| M-11 |                   | 2 |     | M-12 | <sup>©</sup> 00     | 6          |
| M-13 | $\Theta \ \Theta$ | 1 |     | M-16 |                     | 2          |
|      |                   |   |     | M-18 |                     | 2          |
| M-17 | \$                | 4 |     | M-20 |                     | 2          |
| M-19 | <b>&gt;</b>       | 2 |     | M-22 | 0                   | 2          |
| M-21 | DIN 7982 4,2x16   | 4 |     | M-24 |                     | 6          |
| M-23 | DIN 7982 4,2x32   | 6 |     | M-28 | ©<br>DIN 7991 M4x10 | 4          |
| M-27 |                   | 2 |     | M-30 |                     | 1          |
| M-29 |                   | 1 |     |      |                     |            |
|      |                   |   | o M |      |                     | <b>□</b> 0 |