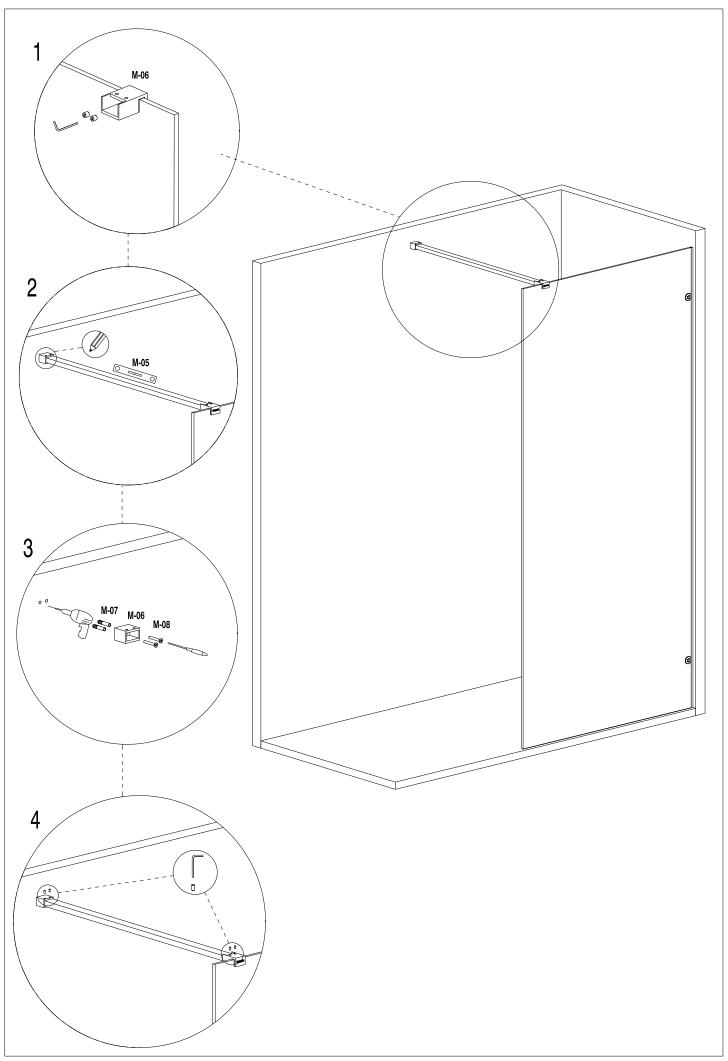

## SHAWA D21 Side 2

(ES) (FR) (EN)

(DE

| M-01 |                   | 2 |     | M-02 | 00                  | 1          |
|------|-------------------|---|-----|------|---------------------|------------|
| M-03 |                   | 2 |     | M-04 |                     | 2          |
| M-05 |                   | 2 |     | M-06 | 00                  | 2          |
|      |                   |   |     | M-08 |                     | 2          |
| M-09 | Seo               | 2 |     | M-10 |                     | 2          |
| M-11 |                   | 2 |     | M-12 | <sup>©</sup> 00     | 6          |
| M-13 | $\Theta \ \Theta$ | 1 |     | M-16 |                     | 2          |
|      |                   |   |     | M-18 |                     | 2          |
| M-17 | \$                | 4 |     | M-20 |                     | 2          |
| M-19 | <b>&gt;</b>       | 2 |     | M-22 | 0                   | 2          |
| M-21 | DIN 7982 4,2x16   | 4 |     | M-24 |                     | 6          |
| M-23 | DIN 7982 4,2x32   | 6 |     | M-28 | ©<br>DIN 7991 M4x10 | 4          |
| M-27 |                   | 2 |     | M-30 |                     | 1          |
| M-29 |                   | 1 |     |      |                     |            |
|      |                   |   | o M |      |                     | <b>□</b> 0 |