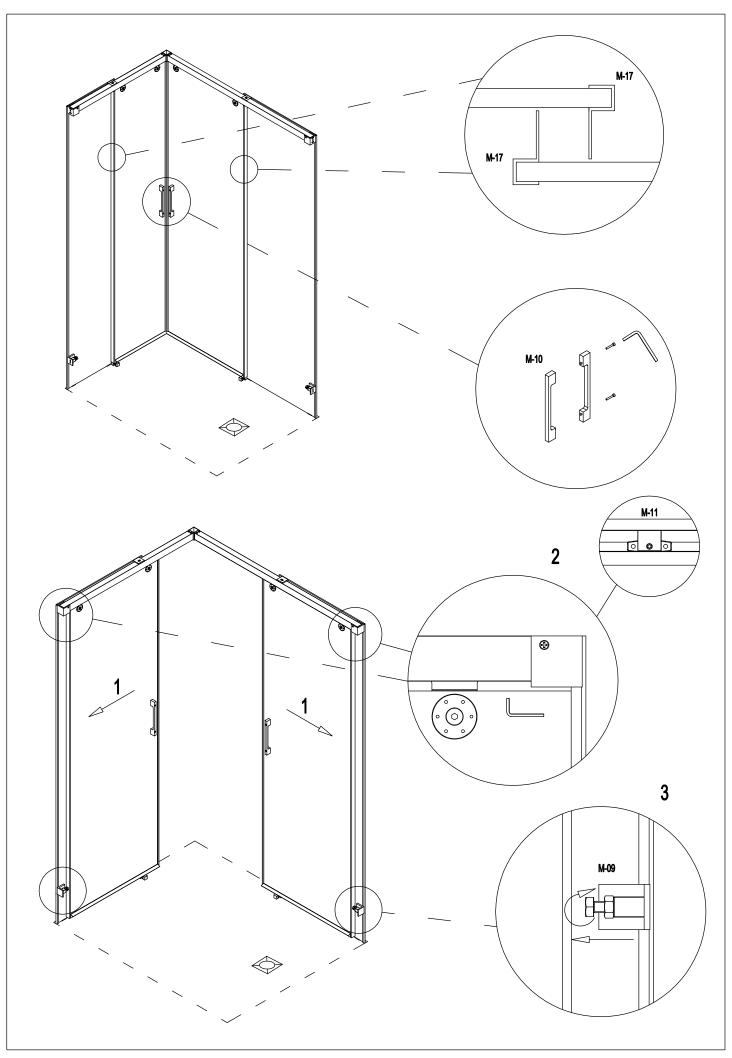

## SHAWA D21 Side 2

(ES) (FR) (EN)

(DE

| M-01 |                   | 2 |     | M-02 | 00                  | 1          |
|------|-------------------|---|-----|------|---------------------|------------|
| M-03 |                   | 2 |     | M-04 |                     | 2          |
| M-05 |                   | 2 |     | M-06 | 00                  | 2          |
|      |                   |   |     | M-08 |                     | 2          |
| M-09 | Seo               | 2 |     | M-10 |                     | 2          |
| M-11 |                   | 2 |     | M-12 | <sup>©</sup> 00     | 6          |
| M-13 | $\Theta \ \Theta$ | 1 |     | M-16 |                     | 2          |
|      |                   |   |     | M-18 |                     | 2          |
| M-17 | \$                | 4 |     | M-20 |                     | 2          |
| M-19 | <b>&gt;</b>       | 2 |     | M-22 | 0                   | 2          |
| M-21 | DIN 7982 4,2x16   | 4 |     | M-24 |                     | 6          |
| M-23 | DIN 7982 4,2x32   | 6 |     | M-28 | ©<br>DIN 7991 M4x10 | 4          |
| M-27 |                   | 2 |     | M-30 |                     | 1          |
| M-29 |                   | 1 |     |      |                     |            |
|      |                   |   | o M |      |                     | <b>□</b> 0 |