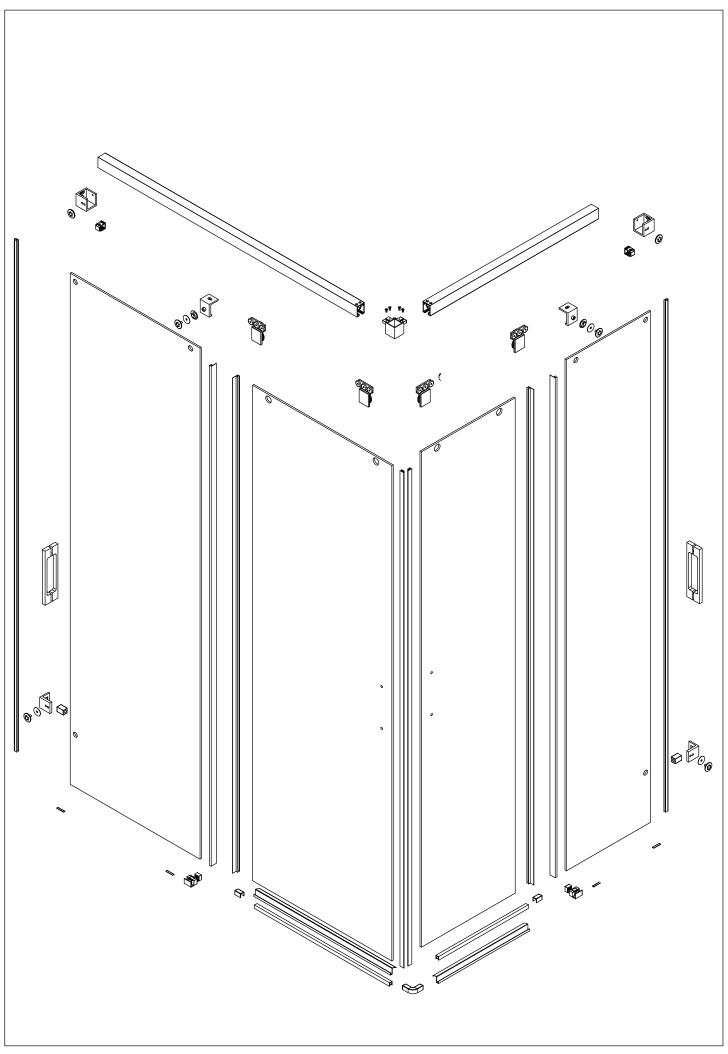

## SHAWA D21 Side 2

(ES) (FR) (EN)

(DE

| M-01 |                   | 2 |     | M-02 | 00                  | 1          |
|------|-------------------|---|-----|------|---------------------|------------|
| M-03 |                   | 2 |     | M-04 |                     | 2          |
| M-05 |                   | 2 |     | M-06 | 00                  | 2          |
|      |                   |   |     | M-08 |                     | 2          |
| M-09 | Seo               | 2 |     | M-10 |                     | 2          |
| M-11 |                   | 2 |     | M-12 | <sup>©</sup> 00     | 6          |
| M-13 | $\Theta \ \Theta$ | 1 |     | M-16 |                     | 2          |
|      |                   |   |     | M-18 |                     | 2          |
| M-17 | \$                | 4 |     | M-20 |                     | 2          |
| M-19 | <b>&gt;</b>       | 2 |     | M-22 | 0                   | 2          |
| M-21 | DIN 7982 4,2x16   | 4 |     | M-24 |                     | 6          |
| M-23 | DIN 7982 4,2x32   | 6 |     | M-28 | ©<br>DIN 7991 M4x10 | 4          |
| M-27 |                   | 2 |     | M-30 |                     | 1          |
| M-29 |                   | 1 |     |      |                     |            |
|      |                   |   | o M |      |                     | <b>□</b> 0 |