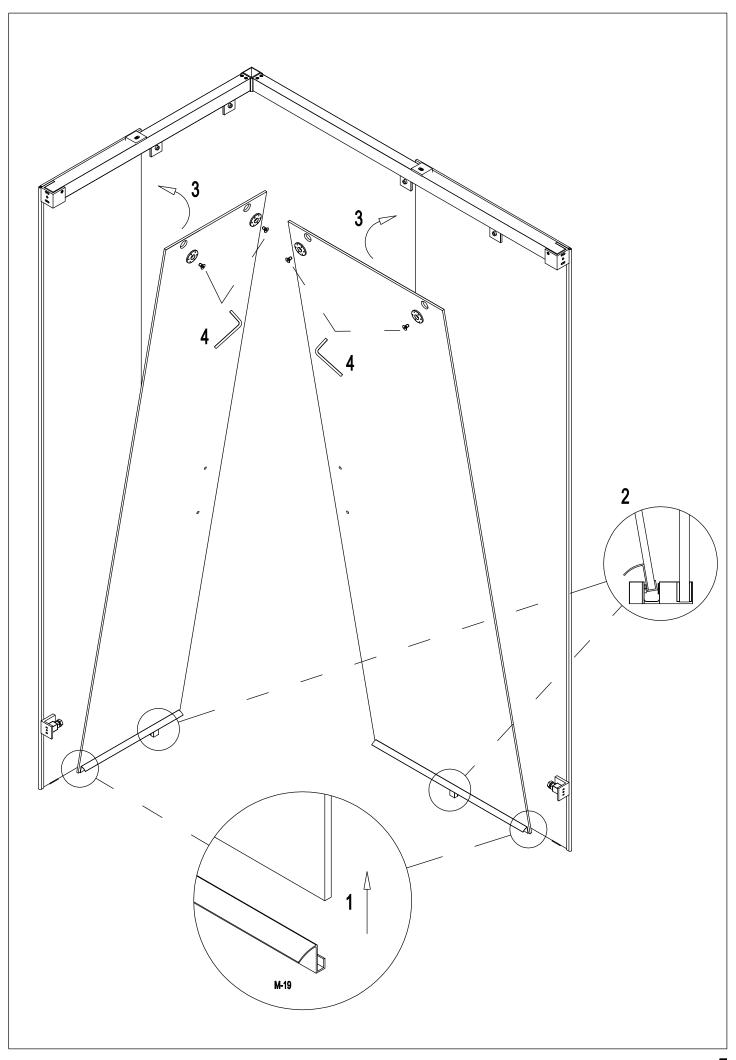

## SHAWA D21 Side 2

(ES) (FR) (EN)

(DE

| M-01 |                   | 2 |     | M-02 | 00                  | 1          |
|------|-------------------|---|-----|------|---------------------|------------|
| M-03 |                   | 2 |     | M-04 |                     | 2          |
| M-05 |                   | 2 |     | M-06 | 00                  | 2          |
|      |                   |   |     | M-08 |                     | 2          |
| M-09 | Seo               | 2 |     | M-10 |                     | 2          |
| M-11 |                   | 2 |     | M-12 | <sup>©</sup> 00     | 6          |
| M-13 | $\Theta \ \Theta$ | 1 |     | M-16 |                     | 2          |
|      |                   |   |     | M-18 |                     | 2          |
| M-17 | \$                | 4 |     | M-20 |                     | 2          |
| M-19 | <b>&gt;</b>       | 2 |     | M-22 | 0                   | 2          |
| M-21 | DIN 7982 4,2x16   | 4 |     | M-24 |                     | 6          |
| M-23 | DIN 7982 4,2x32   | 6 |     | M-28 | ©<br>DIN 7991 M4x10 | 4          |
| M-27 |                   | 2 |     | M-30 |                     | 1          |
| M-29 |                   | 1 |     |      |                     |            |
|      |                   |   | o M |      |                     | <b>□</b> 0 |