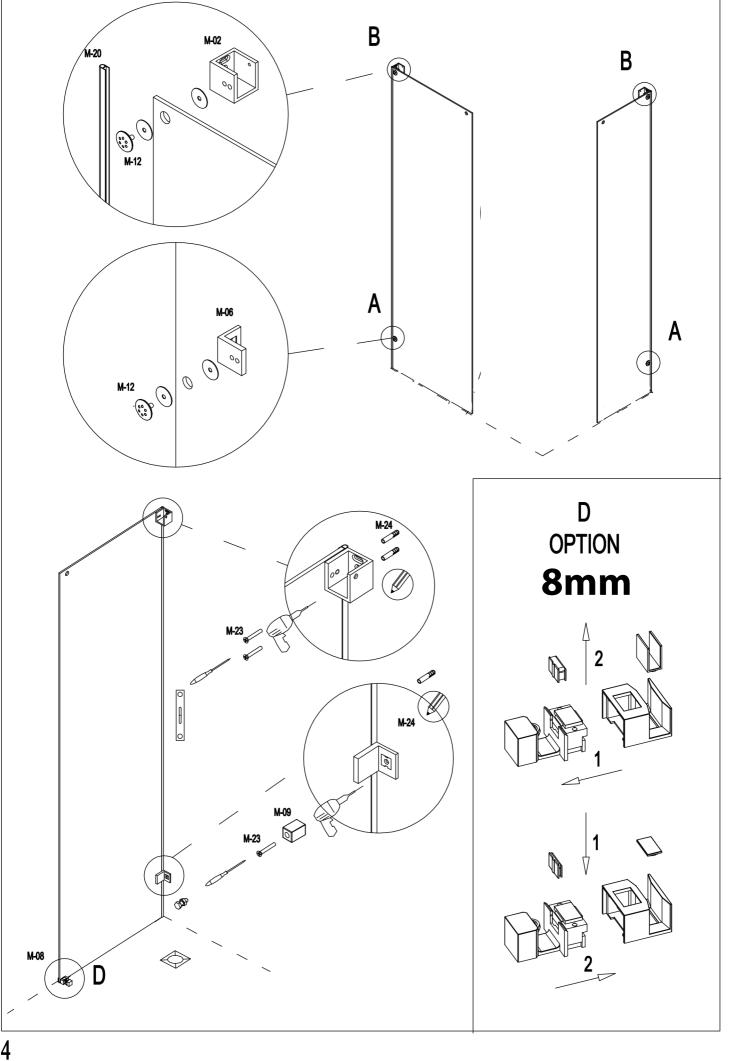

## SHAWA D21 Side 2

(ES) (FR) (EN)

(DE

| M-01 |                   | 2 |     | M-02 | 00                  | 1          |
|------|-------------------|---|-----|------|---------------------|------------|
| M-03 |                   | 2 |     | M-04 |                     | 2          |
| M-05 |                   | 2 |     | M-06 | 00                  | 2          |
|      |                   |   |     | M-08 |                     | 2          |
| M-09 | Seo               | 2 |     | M-10 |                     | 2          |
| M-11 |                   | 2 |     | M-12 | <sup>©</sup> 00     | 6          |
| M-13 | $\Theta \ \Theta$ | 1 |     | M-16 |                     | 2          |
|      |                   |   |     | M-18 |                     | 2          |
| M-17 | \$                | 4 |     | M-20 |                     | 2          |
| M-19 | <b>&gt;</b>       | 2 |     | M-22 | 0                   | 2          |
| M-21 | DIN 7982 4,2x16   | 4 |     | M-24 |                     | 6          |
| M-23 | DIN 7982 4,2x32   | 6 |     | M-28 | ©<br>DIN 7991 M4x10 | 4          |
| M-27 |                   | 2 |     | M-30 |                     | 1          |
| M-29 |                   | 1 |     |      |                     |            |
|      |                   |   | o M |      |                     | <b>□</b> 0 |