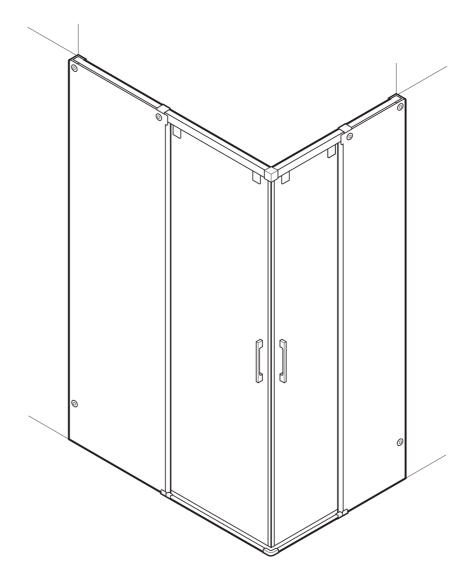

## SHAWA D21 Side 2

(ES) (FR) (EN)

(DE

| M-01 |                   | 2 |     | M-02 | 00                  | 1          |
|------|-------------------|---|-----|------|---------------------|------------|
| M-03 |                   | 2 |     | M-04 |                     | 2          |
| M-05 |                   | 2 |     | M-06 | 00                  | 2          |
|      |                   |   |     | M-08 |                     | 2          |
| M-09 | Seo               | 2 |     | M-10 |                     | 2          |
| M-11 |                   | 2 |     | M-12 | <sup>©</sup> 00     | 6          |
| M-13 | $\Theta \ \Theta$ | 1 |     | M-16 |                     | 2          |
|      |                   |   |     | M-18 |                     | 2          |
| M-17 | \$                | 4 |     | M-20 |                     | 2          |
| M-19 | <b>&gt;</b>       | 2 |     | M-22 | 0                   | 2          |
| M-21 | DIN 7982 4,2x16   | 4 |     | M-24 |                     | 6          |
| M-23 | DIN 7982 4,2x32   | 6 |     | M-28 | ©<br>DIN 7991 M4x10 | 4          |
| M-27 |                   | 2 |     | M-30 |                     | 1          |
| M-29 |                   | 1 |     |      |                     |            |
|      |                   |   | o M |      |                     | <b>□</b> 0 |