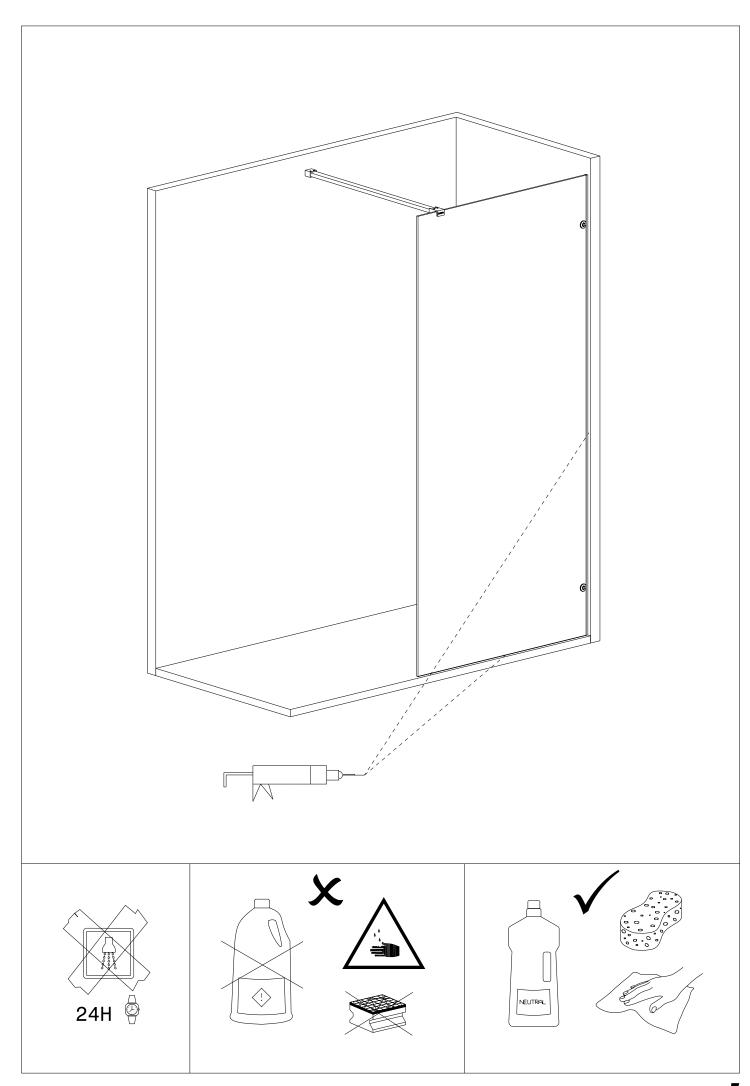

## SHAWA D21 Side 2

(ES) (FR) (EN)

(DE

| M-01 |                   | 2 |     | M-02 | 00                  | 1          |
|------|-------------------|---|-----|------|---------------------|------------|
| M-03 |                   | 2 |     | M-04 |                     | 2          |
| M-05 |                   | 2 |     | M-06 | 00                  | 2          |
|      |                   |   |     | M-08 |                     | 2          |
| M-09 | Seo               | 2 |     | M-10 |                     | 2          |
| M-11 |                   | 2 |     | M-12 | <sup>©</sup> 00     | 6          |
| M-13 | $\Theta \ \Theta$ | 1 |     | M-16 |                     | 2          |
|      |                   |   |     | M-18 |                     | 2          |
| M-17 | \$                | 4 |     | M-20 |                     | 2          |
| M-19 | <b>&gt;</b>       | 2 |     | M-22 | 0                   | 2          |
| M-21 | DIN 7982 4,2x16   | 4 |     | M-24 |                     | 6          |
| M-23 | DIN 7982 4,2x32   | 6 |     | M-28 | ©<br>DIN 7991 M4x10 | 4          |
| M-27 |                   | 2 |     | M-30 |                     | 1          |
| M-29 |                   | 1 |     |      |                     |            |
|      |                   |   | o M |      |                     | <b>□</b> 0 |