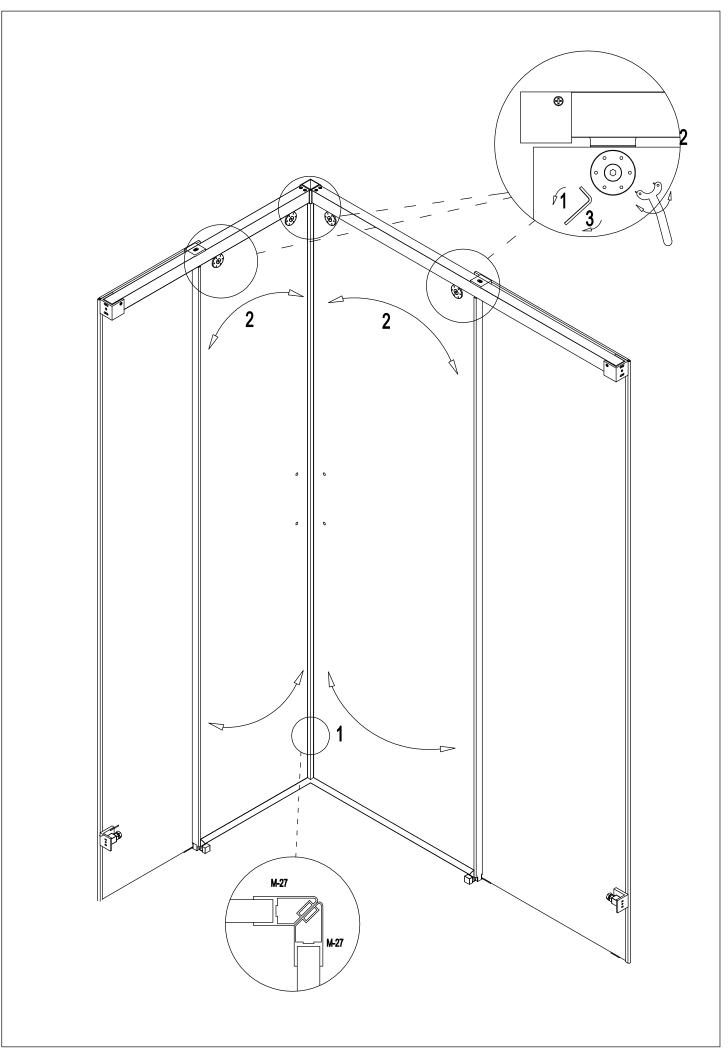

## SHAWA D21 Side 2

(ES) (FR) (EN)

(DE

| M-01 |                   | 2 |     | M-02 | 00                  | 1          |
|------|-------------------|---|-----|------|---------------------|------------|
| M-03 |                   | 2 |     | M-04 |                     | 2          |
| M-05 |                   | 2 |     | M-06 | 00                  | 2          |
|      |                   |   |     | M-08 |                     | 2          |
| M-09 | Seo               | 2 |     | M-10 |                     | 2          |
| M-11 |                   | 2 |     | M-12 | <sup>©</sup> 00     | 6          |
| M-13 | $\Theta \ \Theta$ | 1 |     | M-16 |                     | 2          |
|      |                   |   |     | M-18 |                     | 2          |
| M-17 | \$                | 4 |     | M-20 |                     | 2          |
| M-19 | <b>&gt;</b>       | 2 |     | M-22 | 0                   | 2          |
| M-21 | DIN 7982 4,2x16   | 4 |     | M-24 |                     | 6          |
| M-23 | DIN 7982 4,2x32   | 6 |     | M-28 | ©<br>DIN 7991 M4x10 | 4          |
| M-27 |                   | 2 |     | M-30 |                     | 1          |
| M-29 |                   | 1 |     |      |                     |            |
|      |                   |   | o M |      |                     | <b>□</b> 0 |