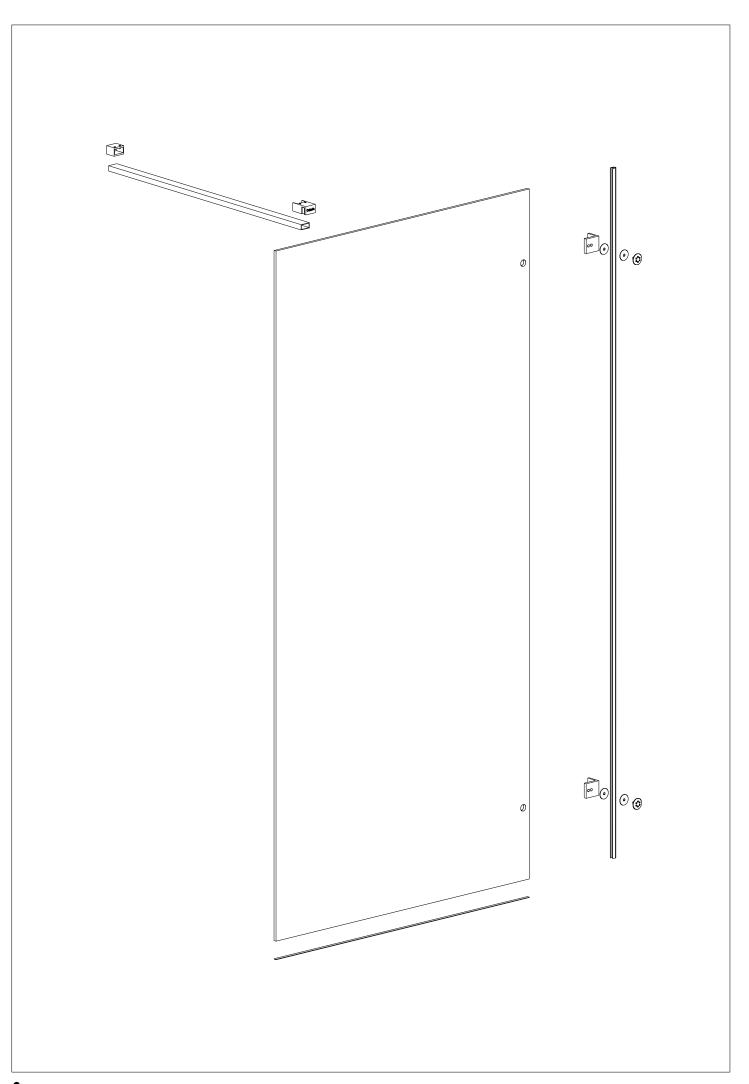

## SHAWA D21 Side 2

(ES) (FR) (EN)

(DE

| M-01 |                   | 2 |     | M-02 | 00                  | 1          |
|------|-------------------|---|-----|------|---------------------|------------|
| M-03 |                   | 2 |     | M-04 |                     | 2          |
| M-05 |                   | 2 |     | M-06 | 00                  | 2          |
|      |                   |   |     | M-08 |                     | 2          |
| M-09 | Seo               | 2 |     | M-10 |                     | 2          |
| M-11 |                   | 2 |     | M-12 | <sup>©</sup> 00     | 6          |
| M-13 | $\Theta \ \Theta$ | 1 |     | M-16 |                     | 2          |
|      |                   |   |     | M-18 |                     | 2          |
| M-17 | \$                | 4 |     | M-20 |                     | 2          |
| M-19 | <b>&gt;</b>       | 2 |     | M-22 | 0                   | 2          |
| M-21 | DIN 7982 4,2x16   | 4 |     | M-24 |                     | 6          |
| M-23 | DIN 7982 4,2x32   | 6 |     | M-28 | ©<br>DIN 7991 M4x10 | 4          |
| M-27 |                   | 2 |     | M-30 |                     | 1          |
| M-29 |                   | 1 |     |      |                     |            |
|      |                   |   | o M |      |                     | <b>□</b> 0 |