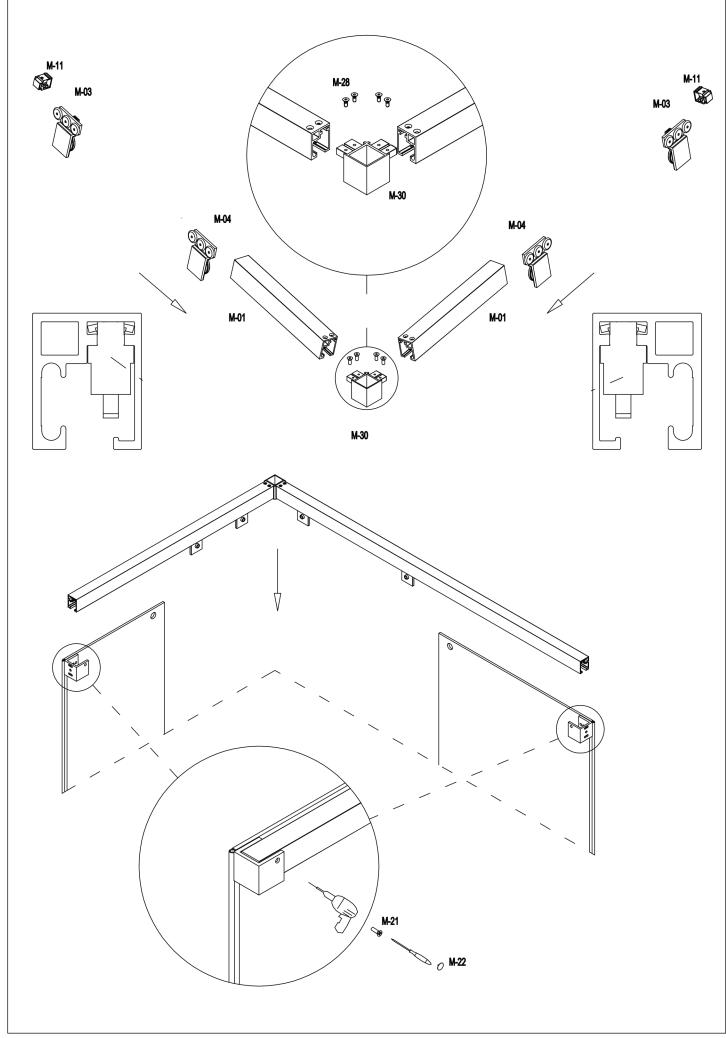

## SHAWA D21 Side 2

(ES) (FR) (EN)

(DE

| M-01 |                   | 2 |     | M-02 | 00                  | 1          |
|------|-------------------|---|-----|------|---------------------|------------|
| M-03 |                   | 2 |     | M-04 |                     | 2          |
| M-05 |                   | 2 |     | M-06 | 00                  | 2          |
|      |                   |   |     | M-08 |                     | 2          |
| M-09 | Seo               | 2 |     | M-10 |                     | 2          |
| M-11 |                   | 2 |     | M-12 | <sup>©</sup> 00     | 6          |
| M-13 | $\Theta \ \Theta$ | 1 |     | M-16 |                     | 2          |
|      |                   |   |     | M-18 |                     | 2          |
| M-17 | \$                | 4 |     | M-20 |                     | 2          |
| M-19 | <b>&gt;</b>       | 2 |     | M-22 | 0                   | 2          |
| M-21 | DIN 7982 4,2x16   | 4 |     | M-24 |                     | 6          |
| M-23 | DIN 7982 4,2x32   | 6 |     | M-28 | ©<br>DIN 7991 M4x10 | 4          |
| M-27 |                   | 2 |     | M-30 |                     | 1          |
| M-29 |                   | 1 |     |      |                     |            |
|      |                   |   | o M |      |                     | <b>□</b> 0 |