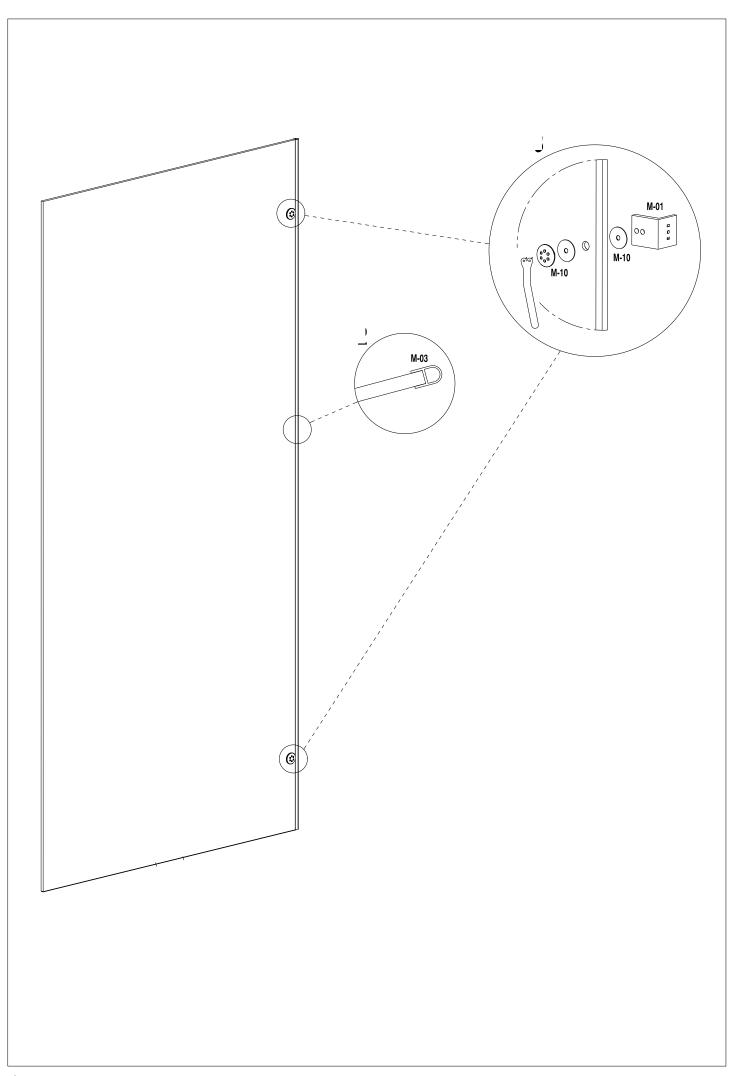

## SHAWA D21 Side 2

(ES) (FR) (EN)

(DE

| M-01 |                   | 2 |     | M-02 | 00                  | 1          |
|------|-------------------|---|-----|------|---------------------|------------|
| M-03 |                   | 2 |     | M-04 |                     | 2          |
| M-05 |                   | 2 |     | M-06 | 00                  | 2          |
|      |                   |   |     | M-08 |                     | 2          |
| M-09 | Seo               | 2 |     | M-10 |                     | 2          |
| M-11 |                   | 2 |     | M-12 | <sup>©</sup> 00     | 6          |
| M-13 | $\Theta \ \Theta$ | 1 |     | M-16 |                     | 2          |
|      |                   |   |     | M-18 |                     | 2          |
| M-17 | \$                | 4 |     | M-20 |                     | 2          |
| M-19 | <b>&gt;</b>       | 2 |     | M-22 | 0                   | 2          |
| M-21 | DIN 7982 4,2x16   | 4 |     | M-24 |                     | 6          |
| M-23 | DIN 7982 4,2x32   | 6 |     | M-28 | ©<br>DIN 7991 M4x10 | 4          |
| M-27 |                   | 2 |     | M-30 |                     | 1          |
| M-29 |                   | 1 |     |      |                     |            |
|      |                   |   | o M |      |                     | <b>□</b> 0 |