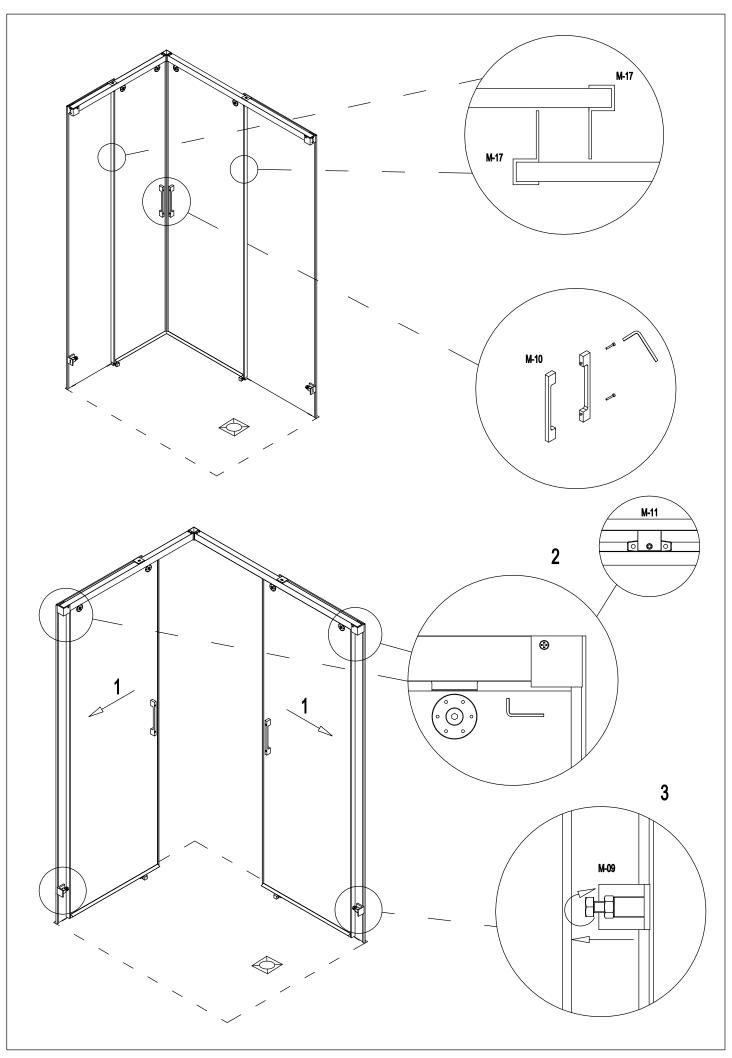

## **SHAWA D20**

(ES) (FR) (EN)

(DE)

| M-01 |                   | 2 |     | M-02 | 00                  | 1          |
|------|-------------------|---|-----|------|---------------------|------------|
| M-03 |                   | 2 |     | M-04 |                     | 2          |
| M-05 |                   | 2 |     | M-06 | 00                  | 2          |
|      |                   |   |     | M-08 |                     | 2          |
| M-09 | Seo               | 2 |     | M-10 |                     | 2          |
| M-11 |                   | 2 |     | M-12 | <sup>©</sup> 00     | 6          |
| M-13 | $\Theta \ \Theta$ | 1 |     | M-16 |                     | 2          |
|      |                   |   |     | M-18 |                     | 2          |
| M-17 | \$                | 4 |     | M-20 |                     | 2          |
| M-19 | <b>&gt;</b>       | 2 |     | M-22 | 0                   | 2          |
| M-21 | DIN 7982 4,2x16   | 4 |     | M-24 |                     | 6          |
| M-23 | DIN 7982 4,2x32   | 6 |     | M-28 | ©<br>DIN 7991 M4x10 | 4          |
| M-27 |                   | 2 |     | M-30 |                     | 1          |
| M-29 |                   | 1 |     |      |                     |            |
|      |                   |   | o M |      |                     | <b>□</b> 0 |