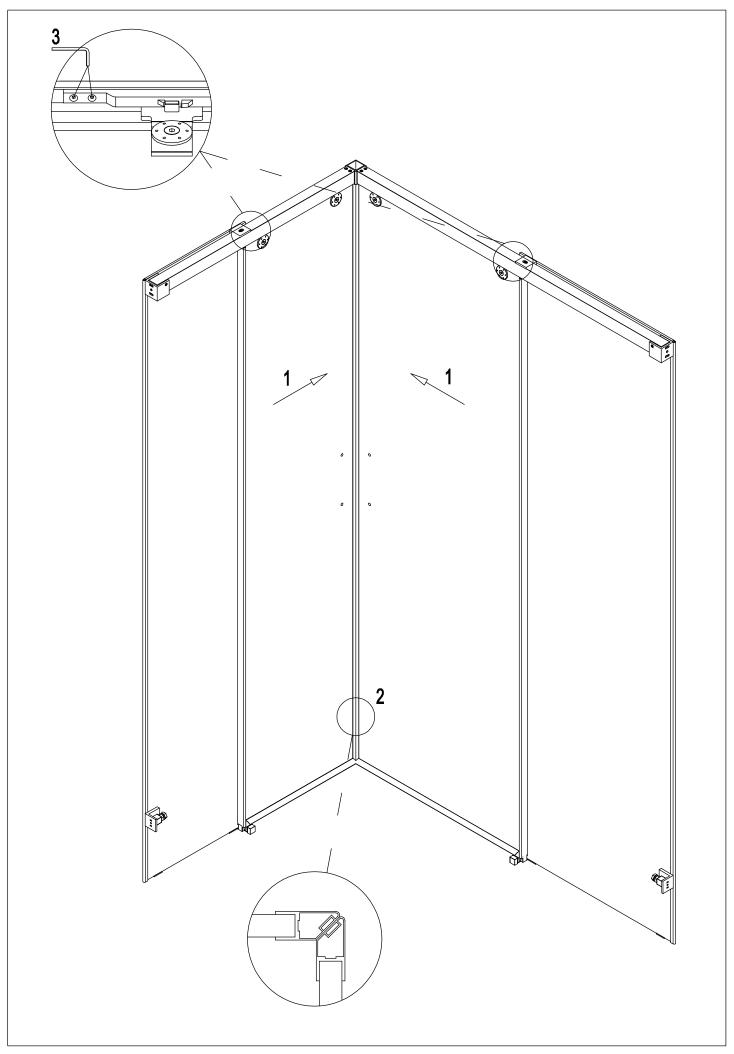

## **SHAWA D20**

(ES) (FR) (EN)

(DE)

| M-01 |                   | 2 |     | M-02 | 00                  | 1          |
|------|-------------------|---|-----|------|---------------------|------------|
| M-03 |                   | 2 |     | M-04 |                     | 2          |
| M-05 |                   | 2 |     | M-06 | 00                  | 2          |
|      |                   |   |     | M-08 |                     | 2          |
| M-09 | Seo               | 2 |     | M-10 |                     | 2          |
| M-11 |                   | 2 |     | M-12 | <sup>©</sup> 00     | 6          |
| M-13 | $\Theta \ \Theta$ | 1 |     | M-16 |                     | 2          |
|      |                   |   |     | M-18 |                     | 2          |
| M-17 | \$                | 4 |     | M-20 |                     | 2          |
| M-19 | <b>&gt;</b>       | 2 |     | M-22 | 0                   | 2          |
| M-21 | DIN 7982 4,2x16   | 4 |     | M-24 |                     | 6          |
| M-23 | DIN 7982 4,2x32   | 6 |     | M-28 | ©<br>DIN 7991 M4x10 | 4          |
| M-27 |                   | 2 |     | M-30 |                     | 1          |
| M-29 |                   | 1 |     |      |                     |            |
|      |                   |   | o M |      |                     | <b>□</b> 0 |