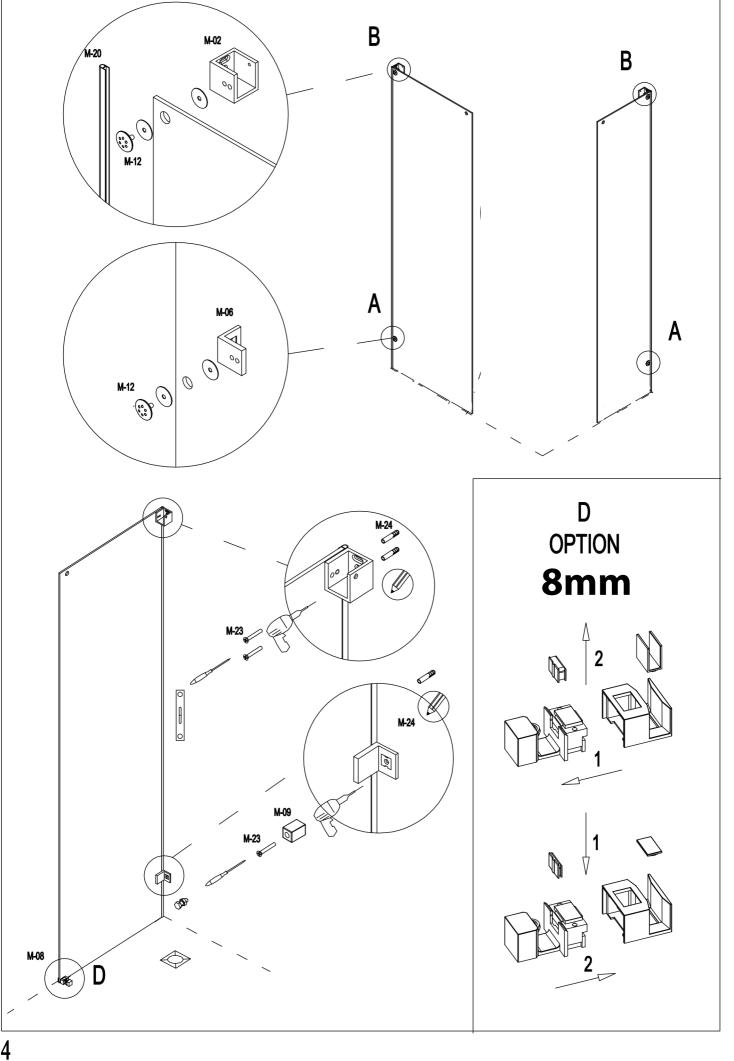

## **SHAWA D20**

(ES) (FR) (EN)

(DE)

| M-01 |                   | 2 |     | M-02 | 00                  | 1          |
|------|-------------------|---|-----|------|---------------------|------------|
| M-03 |                   | 2 |     | M-04 |                     | 2          |
| M-05 |                   | 2 |     | M-06 | 00                  | 2          |
|      |                   |   |     | M-08 |                     | 2          |
| M-09 | Seo               | 2 |     | M-10 |                     | 2          |
| M-11 |                   | 2 |     | M-12 | <sup>©</sup> 00     | 6          |
| M-13 | $\Theta \ \Theta$ | 1 |     | M-16 |                     | 2          |
|      |                   |   |     | M-18 |                     | 2          |
| M-17 | \$                | 4 |     | M-20 |                     | 2          |
| M-19 | <b>&gt;</b>       | 2 |     | M-22 | 0                   | 2          |
| M-21 | DIN 7982 4,2x16   | 4 |     | M-24 |                     | 6          |
| M-23 | DIN 7982 4,2x32   | 6 |     | M-28 | ©<br>DIN 7991 M4x10 | 4          |
| M-27 |                   | 2 |     | M-30 |                     | 1          |
| M-29 |                   | 1 |     |      |                     |            |
|      |                   |   | o M |      |                     | <b>□</b> 0 |