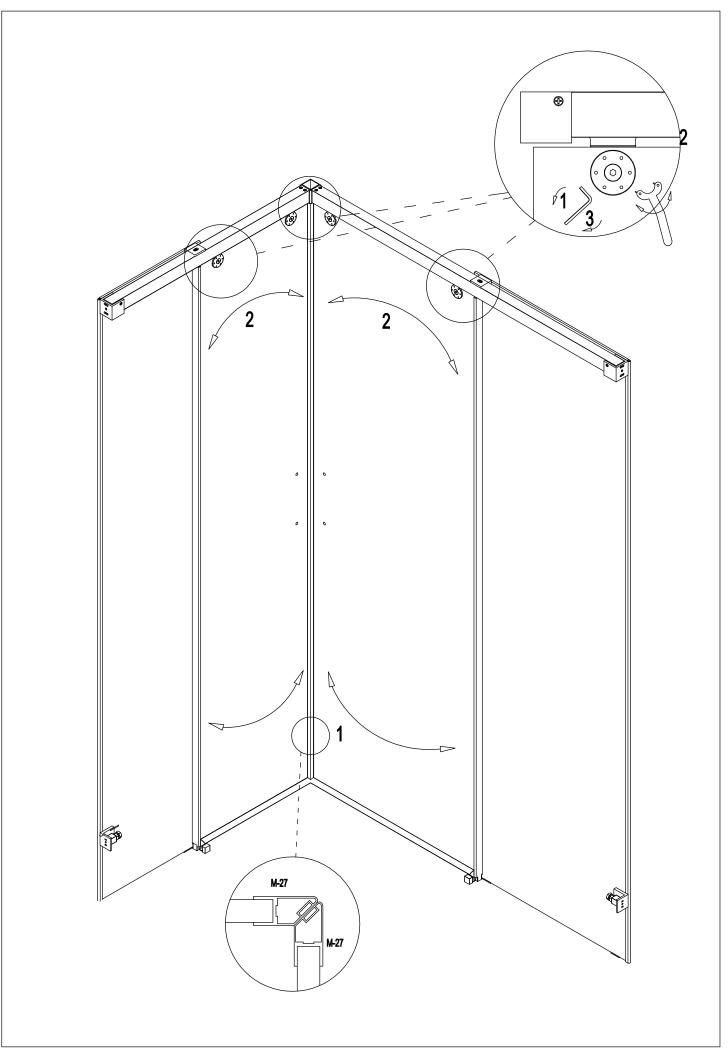

## **SHAWA D20**

(ES) (FR) (EN)

(DE)

| M-01 |                   | 2 |     | M-02 | 00                  | 1          |
|------|-------------------|---|-----|------|---------------------|------------|
| M-03 |                   | 2 |     | M-04 |                     | 2          |
| M-05 |                   | 2 |     | M-06 | 00                  | 2          |
|      |                   |   |     | M-08 |                     | 2          |
| M-09 | Seo               | 2 |     | M-10 |                     | 2          |
| M-11 |                   | 2 |     | M-12 | <sup>©</sup> 00     | 6          |
| M-13 | $\Theta \ \Theta$ | 1 |     | M-16 |                     | 2          |
|      |                   |   |     | M-18 |                     | 2          |
| M-17 | \$                | 4 |     | M-20 |                     | 2          |
| M-19 | <b>&gt;</b>       | 2 |     | M-22 | 0                   | 2          |
| M-21 | DIN 7982 4,2x16   | 4 |     | M-24 |                     | 6          |
| M-23 | DIN 7982 4,2x32   | 6 |     | M-28 | ©<br>DIN 7991 M4x10 | 4          |
| M-27 |                   | 2 |     | M-30 |                     | 1          |
| M-29 |                   | 1 |     |      |                     |            |
|      |                   |   | o M |      |                     | <b>□</b> 0 |