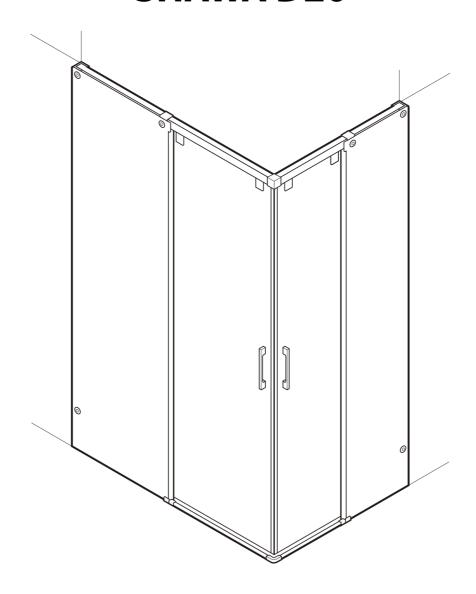

// MAMPARA DE BAÑO // PAROIS DE DOUCHE // SHOWER ENCLOSURE // // CABINA DOCCIA //DUSCHABTRENNUNG // RESGUARDO DE DUCHE //

## **SHAWA D20**

(ES) (FR) (EN)

(DE)

| M-01 |                   | 2 |     | M-02 | 00                  | 1          |
|------|-------------------|---|-----|------|---------------------|------------|
| M-03 |                   | 2 |     | M-04 |                     | 2          |
| M-05 |                   | 2 |     | M-06 | 00                  | 2          |
|      |                   |   |     | M-08 |                     | 2          |
| M-09 | Seo               | 2 |     | M-10 |                     | 2          |
| M-11 |                   | 2 |     | M-12 | <sup>©</sup> 00     | 6          |
| M-13 | $\Theta \ \Theta$ | 1 |     | M-16 |                     | 2          |
|      |                   |   |     | M-18 |                     | 2          |
| M-17 | \$                | 4 |     | M-20 |                     | 2          |
| M-19 | <b>&gt;</b>       | 2 |     | M-22 | 0                   | 2          |
| M-21 | DIN 7982 4,2x16   | 4 |     | M-24 |                     | 6          |
| M-23 | DIN 7982 4,2x32   | 6 |     | M-28 | ©<br>DIN 7991 M4x10 | 4          |
| M-27 |                   | 2 |     | M-30 |                     | 1          |
| M-29 |                   | 1 |     |      |                     |            |
|      |                   |   | o M |      |                     | <b>□</b> 0 |