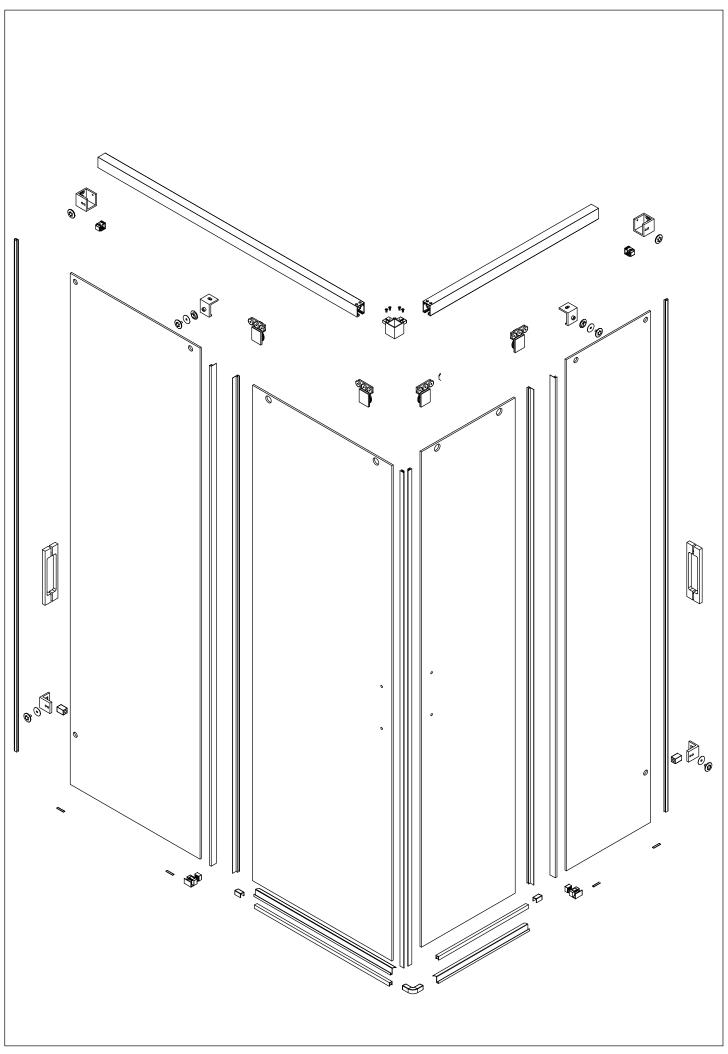

## **SHAWA D20**

(ES) (FR) (EN)

(DE)

| M-01 |                   | 2 |     | M-02 | 00                  | 1          |
|------|-------------------|---|-----|------|---------------------|------------|
| M-03 |                   | 2 |     | M-04 |                     | 2          |
| M-05 |                   | 2 |     | M-06 | 00                  | 2          |
|      |                   |   |     | M-08 |                     | 2          |
| M-09 | Seo               | 2 |     | M-10 |                     | 2          |
| M-11 |                   | 2 |     | M-12 | <sup>©</sup> 00     | 6          |
| M-13 | $\Theta \ \Theta$ | 1 |     | M-16 |                     | 2          |
|      |                   |   |     | M-18 |                     | 2          |
| M-17 | \$                | 4 |     | M-20 |                     | 2          |
| M-19 | <b>&gt;</b>       | 2 |     | M-22 | 0                   | 2          |
| M-21 | DIN 7982 4,2x16   | 4 |     | M-24 |                     | 6          |
| M-23 | DIN 7982 4,2x32   | 6 |     | M-28 | ©<br>DIN 7991 M4x10 | 4          |
| M-27 |                   | 2 |     | M-30 |                     | 1          |
| M-29 |                   | 1 |     |      |                     |            |
|      |                   |   | o M |      |                     | <b>□</b> 0 |