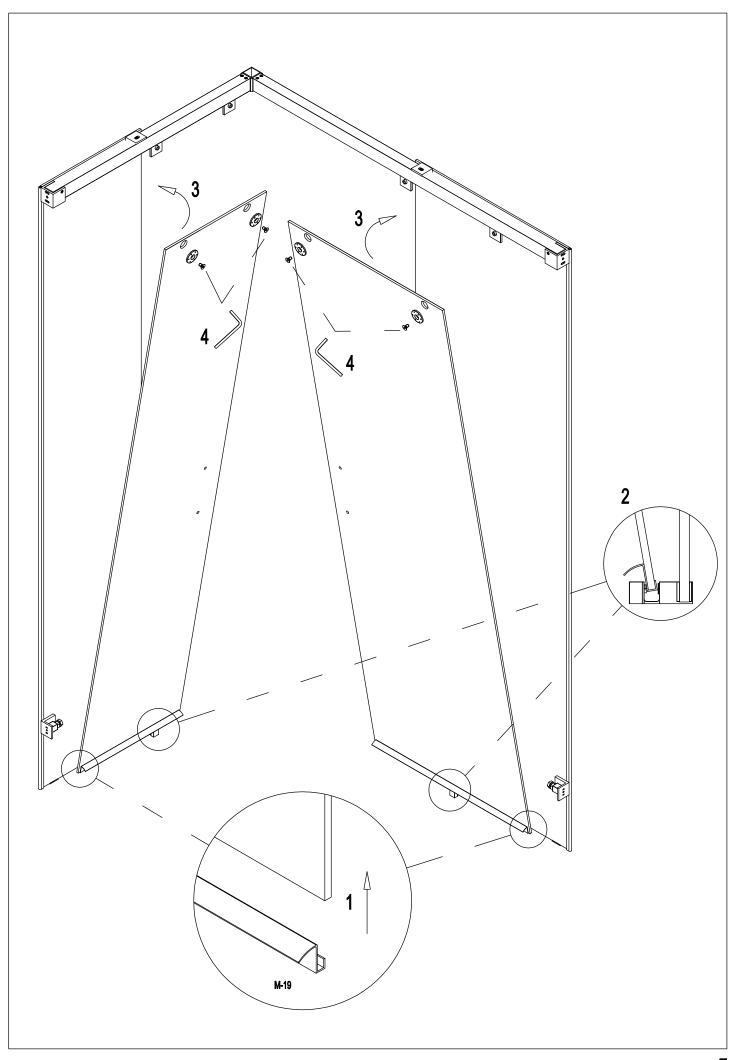

## **SHAWA D20**

(ES) (FR) (EN)

(DE)

| M-01 |                   | 2 |     | M-02 | 00                  | 1          |
|------|-------------------|---|-----|------|---------------------|------------|
| M-03 |                   | 2 |     | M-04 |                     | 2          |
| M-05 |                   | 2 |     | M-06 | 00                  | 2          |
|      |                   |   |     | M-08 |                     | 2          |
| M-09 | Seo               | 2 |     | M-10 |                     | 2          |
| M-11 |                   | 2 |     | M-12 | <sup>©</sup> 00     | 6          |
| M-13 | $\Theta \ \Theta$ | 1 |     | M-16 |                     | 2          |
|      |                   |   |     | M-18 |                     | 2          |
| M-17 | \$                | 4 |     | M-20 |                     | 2          |
| M-19 | <b>&gt;</b>       | 2 |     | M-22 | 0                   | 2          |
| M-21 | DIN 7982 4,2x16   | 4 |     | M-24 |                     | 6          |
| M-23 | DIN 7982 4,2x32   | 6 |     | M-28 | ©<br>DIN 7991 M4x10 | 4          |
| M-27 |                   | 2 |     | M-30 |                     | 1          |
| M-29 |                   | 1 |     |      |                     |            |
|      |                   |   | o M |      |                     | <b>□</b> 0 |