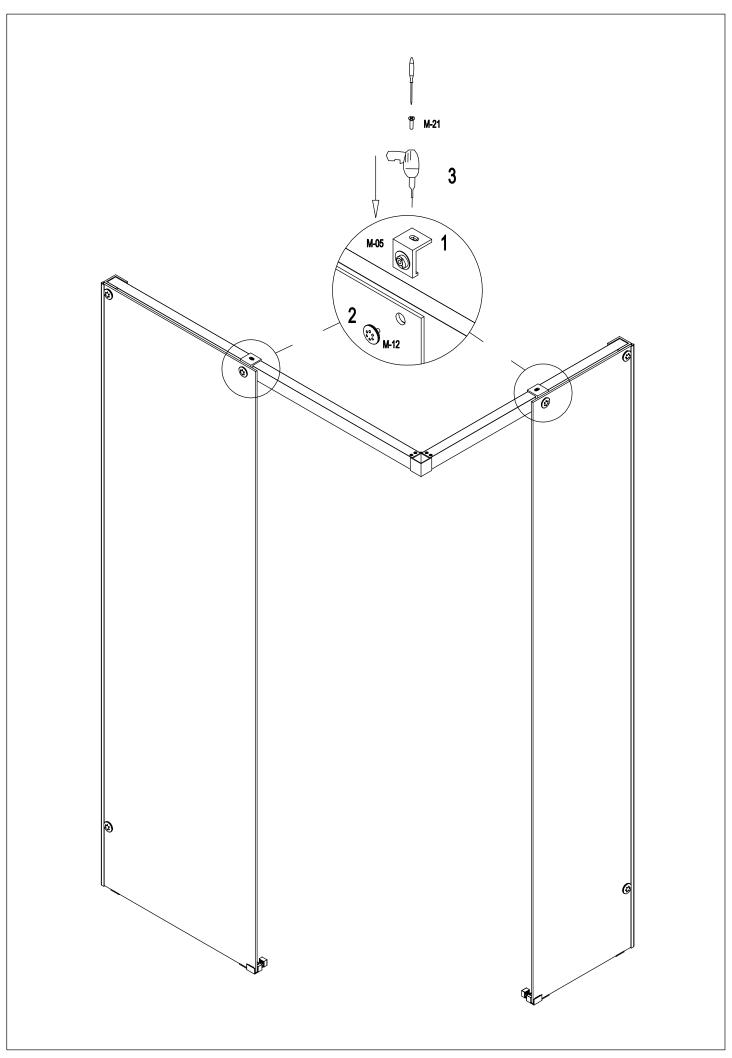

## **SHAWA D20**

(ES) (FR) (EN)

(DE)

| M-01 |                   | 2 |     | M-02 | 00                  | 1          |
|------|-------------------|---|-----|------|---------------------|------------|
| M-03 |                   | 2 |     | M-04 |                     | 2          |
| M-05 |                   | 2 |     | M-06 | 00                  | 2          |
|      |                   |   |     | M-08 |                     | 2          |
| M-09 | Seo               | 2 |     | M-10 |                     | 2          |
| M-11 |                   | 2 |     | M-12 | <sup>©</sup> 00     | 6          |
| M-13 | $\Theta \ \Theta$ | 1 |     | M-16 |                     | 2          |
|      |                   |   |     | M-18 |                     | 2          |
| M-17 | \$                | 4 |     | M-20 |                     | 2          |
| M-19 | <b>&gt;</b>       | 2 |     | M-22 | 0                   | 2          |
| M-21 | DIN 7982 4,2x16   | 4 |     | M-24 |                     | 6          |
| M-23 | DIN 7982 4,2x32   | 6 |     | M-28 | ©<br>DIN 7991 M4x10 | 4          |
| M-27 |                   | 2 |     | M-30 |                     | 1          |
| M-29 |                   | 1 |     |      |                     |            |
|      |                   |   | o M |      |                     | <b>□</b> 0 |