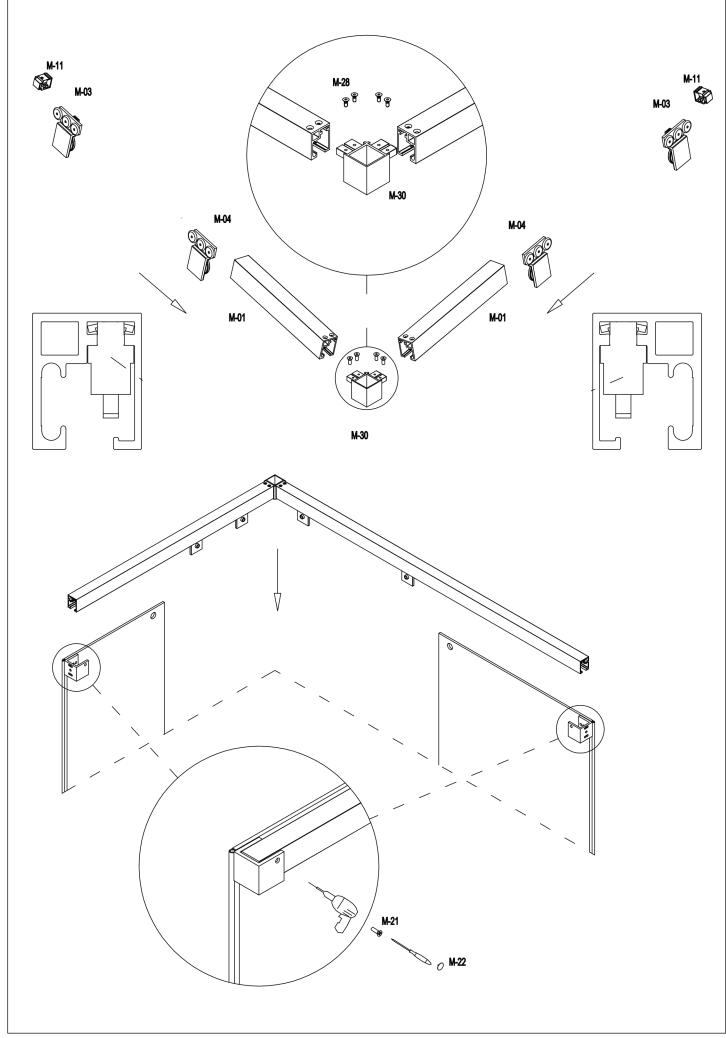

## **SHAWA D20**

(ES) (FR) (EN)

(DE)

| M-01 |                   | 2 |     | M-02 | 00                  | 1          |
|------|-------------------|---|-----|------|---------------------|------------|
| M-03 |                   | 2 |     | M-04 |                     | 2          |
| M-05 |                   | 2 |     | M-06 | 00                  | 2          |
|      |                   |   |     | M-08 |                     | 2          |
| M-09 | Seo               | 2 |     | M-10 |                     | 2          |
| M-11 |                   | 2 |     | M-12 | <sup>©</sup> 00     | 6          |
| M-13 | $\Theta \ \Theta$ | 1 |     | M-16 |                     | 2          |
|      |                   |   |     | M-18 |                     | 2          |
| M-17 | \$                | 4 |     | M-20 |                     | 2          |
| M-19 | <b>&gt;</b>       | 2 |     | M-22 | 0                   | 2          |
| M-21 | DIN 7982 4,2x16   | 4 |     | M-24 |                     | 6          |
| M-23 | DIN 7982 4,2x32   | 6 |     | M-28 | ©<br>DIN 7991 M4x10 | 4          |
| M-27 |                   | 2 |     | M-30 |                     | 1          |
| M-29 |                   | 1 |     |      |                     |            |
|      |                   |   | o M |      |                     | <b>□</b> 0 |