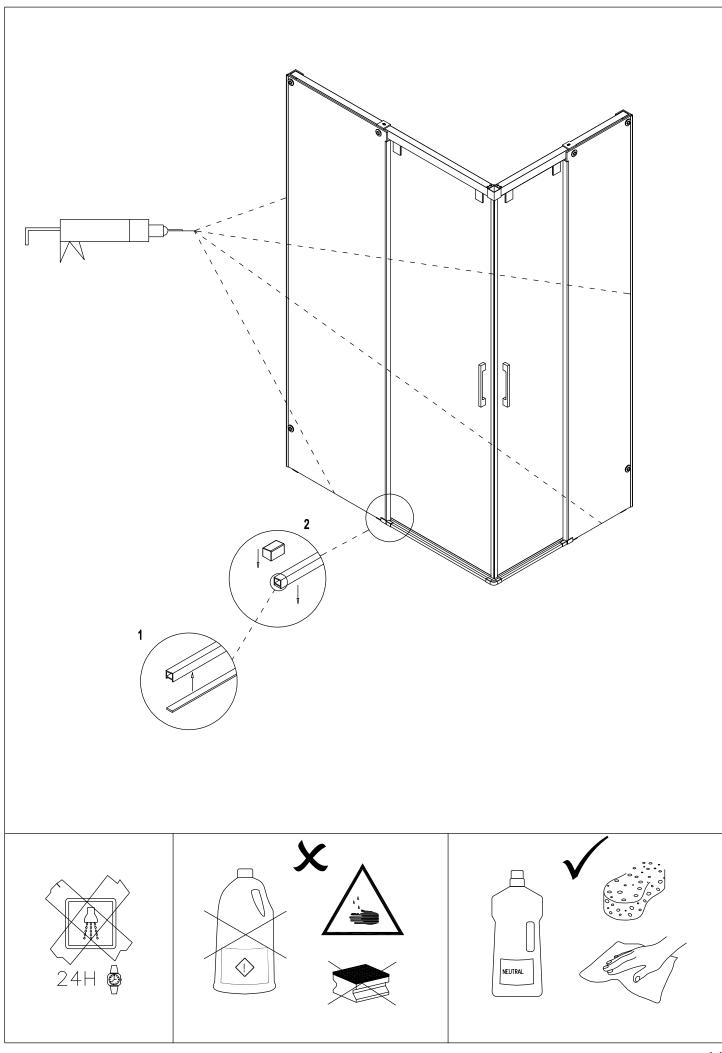

## **SHAWA D20**

(ES) (FR) (EN)

(DE)

| M-01 |                   | 2 |     | M-02 | 00                  | 1          |
|------|-------------------|---|-----|------|---------------------|------------|
| M-03 |                   | 2 |     | M-04 |                     | 2          |
| M-05 |                   | 2 |     | M-06 | 00                  | 2          |
|      |                   |   |     | M-08 |                     | 2          |
| M-09 | Seo               | 2 |     | M-10 |                     | 2          |
| M-11 |                   | 2 |     | M-12 | <sup>©</sup> 00     | 6          |
| M-13 | $\Theta \ \Theta$ | 1 |     | M-16 |                     | 2          |
|      |                   |   |     | M-18 |                     | 2          |
| M-17 | \$                | 4 |     | M-20 |                     | 2          |
| M-19 | <b>&gt;</b>       | 2 |     | M-22 | 0                   | 2          |
| M-21 | DIN 7982 4,2x16   | 4 |     | M-24 |                     | 6          |
| M-23 | DIN 7982 4,2x32   | 6 |     | M-28 | ©<br>DIN 7991 M4x10 | 4          |
| M-27 |                   | 2 |     | M-30 |                     | 1          |
| M-29 |                   | 1 |     |      |                     |            |
|      |                   |   | o M |      |                     | <b>□</b> 0 |