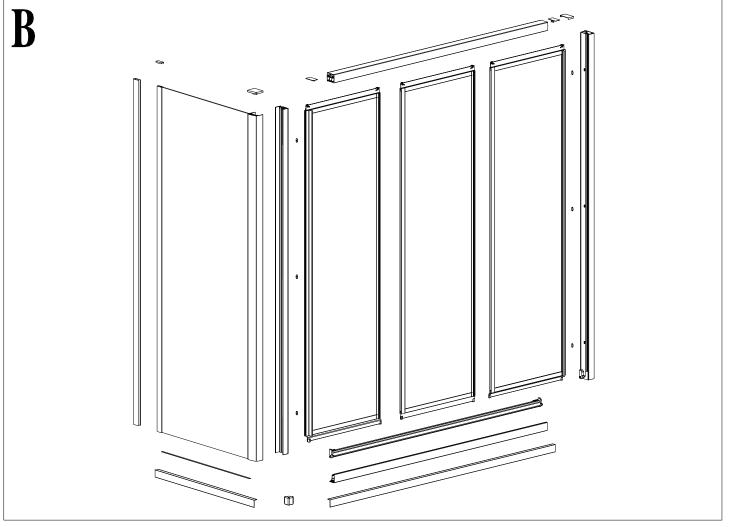

## SHAWA A13 - Option A SHAWA A18 - Option B

| M-01        |                | 1 |  | Δ         | M | 1-02        |              | 1                 |
|-------------|----------------|---|--|-----------|---|-------------|--------------|-------------------|
| M-03        |                | 1 |  | $\Lambda$ | M | 1-04        |              | 1                 |
| M-05        |                | 1 |  |           | N | 1-06        |              | 1                 |
| <b>M-07</b> |                | 2 |  |           | N | 1-08        |              | 2                 |
| M-09        | 0              | 6 |  |           |   |             | V            |                   |
| M-11        |                | 1 |  | B         | M | <b>1-12</b> |              | 1                 |
| M-13        |                | 1 |  |           | M | <b>1-14</b> |              | 1                 |
| M-15        |                | 1 |  |           | M | <b>Л-16</b> |              | 1                 |
| M-17        |                | 1 |  |           | M | <b>1-18</b> |              | 2                 |
| M-19        |                | 2 |  |           | N | 1-20        |              | 1                 |
| M-21        |                | 1 |  |           | N | 1-22        |              | 1                 |
| M-23        | 0              | 3 |  |           | M | 1-24        |              | 1                 |
| M-25        |                | 1 |  |           | N | 1-26        |              | 1                 |
| M-27        | DIN 7982 4,2x3 | 4 |  |           | N | 1-28        | <b>%</b>     | , 4               |
| M-29        | <b>Q</b>       | 8 |  |           | M | 1-30        | <b>∞</b> 3,5 | <sub>5x16</sub> 6 |
|             |                |   |  |           |   |             |              |                   |