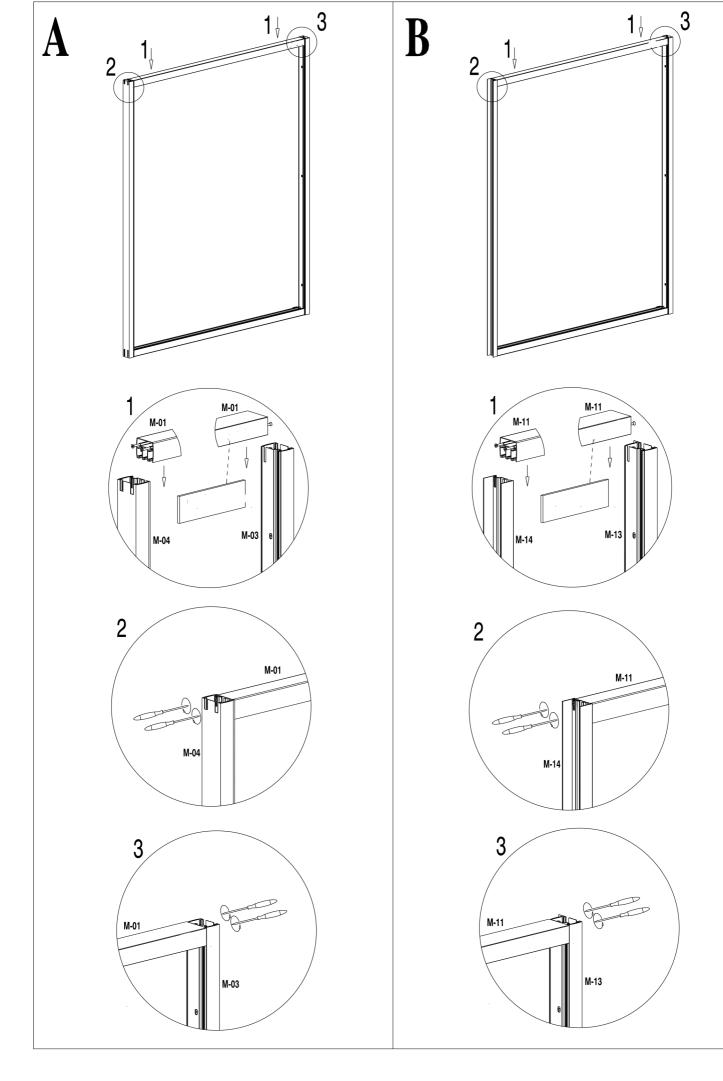

## SHAWA A13 - Option A SHAWA A18 - Option B

| M-01        |                | 1 |  | Δ         | M | 1-02        |              | 1                 |
|-------------|----------------|---|--|-----------|---|-------------|--------------|-------------------|
| M-03        |                | 1 |  | $\Lambda$ | M | 1-04        |              | 1                 |
| M-05        |                | 1 |  |           | N | 1-06        |              | 1                 |
| <b>M-07</b> |                | 2 |  |           | N | 1-08        |              | 2                 |
| M-09        | 0              | 6 |  |           |   |             | V            |                   |
| M-11        |                | 1 |  | B         | M | <b>1-12</b> |              | 1                 |
| M-13        |                | 1 |  |           | M | <b>1-14</b> |              | 1                 |
| M-15        |                | 1 |  |           | M | <b>Л-16</b> |              | 1                 |
| M-17        |                | 1 |  |           | M | <b>1-18</b> |              | 2                 |
| M-19        |                | 2 |  |           | N | 1-20        |              | 1                 |
| M-21        |                | 1 |  |           | N | 1-22        |              | 1                 |
| M-23        | 0              | 3 |  |           | M | 1-24        |              | 1                 |
| M-25        |                | 1 |  |           | N | 1-26        |              | 1                 |
| M-27        | DIN 7982 4,2x3 | 4 |  |           | N | 1-28        | <b>%</b>     | , 4               |
| M-29        | <b>Q</b>       | 8 |  |           | M | 1-30        | <b>∞</b> 3,5 | <sub>5x16</sub> 6 |
|             |                |   |  |           |   |             |              |                   |