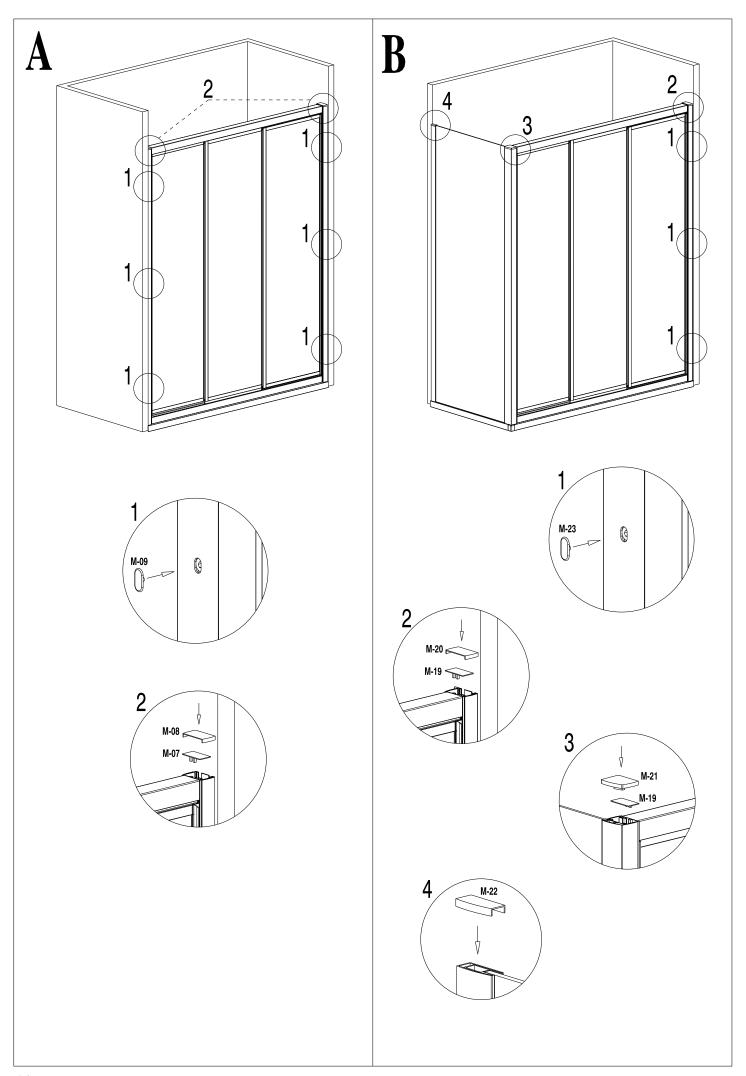

## SHAWA A13 - Option A SHAWA A18 - Option B

| M-01        |                | 1 |  | Δ         | M | 1-02        |              | 1                 |
|-------------|----------------|---|--|-----------|---|-------------|--------------|-------------------|
| M-03        |                | 1 |  | $\Lambda$ | M | 1-04        |              | 1                 |
| M-05        |                | 1 |  |           | N | 1-06        |              | 1                 |
| <b>M-07</b> |                | 2 |  |           | N | 1-08        |              | 2                 |
| M-09        | 0              | 6 |  |           |   |             | V            |                   |
| M-11        |                | 1 |  | B         | M | <b>1-12</b> |              | 1                 |
| M-13        |                | 1 |  |           | M | <b>1-14</b> |              | 1                 |
| M-15        |                | 1 |  |           | M | <b>Л-16</b> |              | 1                 |
| M-17        |                | 1 |  |           | M | <b>1-18</b> |              | 2                 |
| M-19        |                | 2 |  |           | N | 1-20        |              | 1                 |
| M-21        |                | 1 |  |           | N | 1-22        |              | 1                 |
| M-23        | 0              | 3 |  |           | M | 1-24        |              | 1                 |
| M-25        |                | 1 |  |           | N | 1-26        |              | 1                 |
| M-27        | DIN 7982 4,2x3 | 4 |  |           | N | 1-28        | <b>%</b>     | , 4               |
| M-29        | <b>Q</b>       | 8 |  |           | M | 1-30        | <b>∞</b> 3,5 | <sub>5x16</sub> 6 |
|             |                |   |  |           |   |             |              |                   |