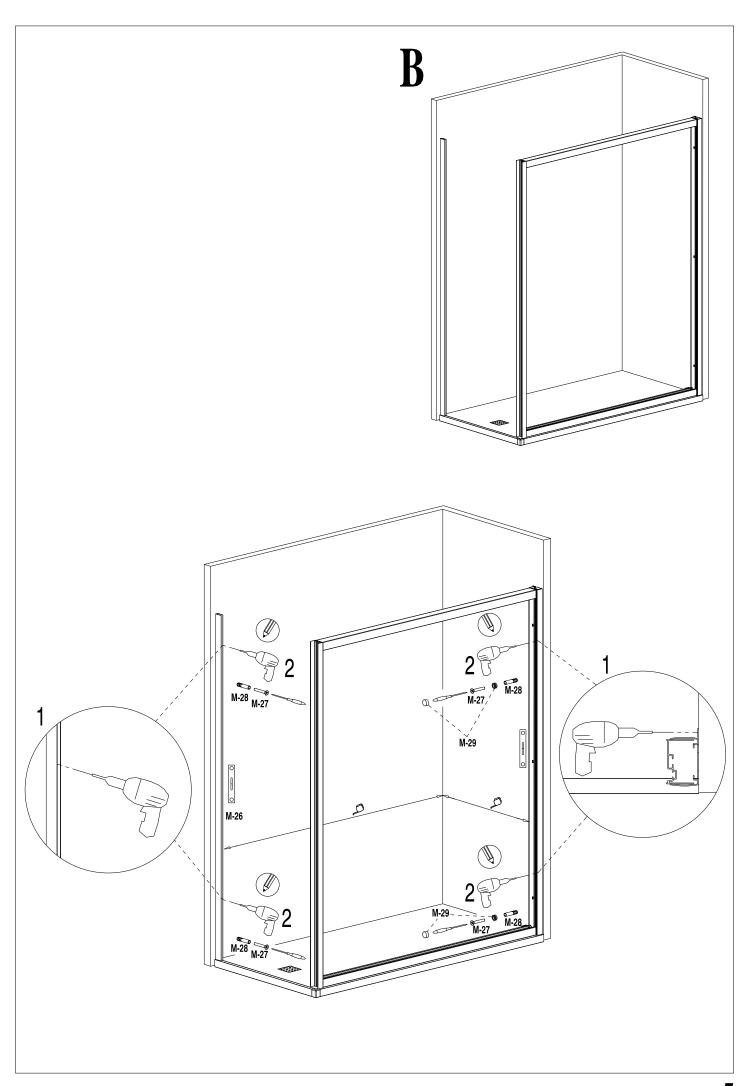

## SHAWA A13 - Option A SHAWA A18 - Option B

| M-01        |                | 1 |  | Δ         | M | 1-02        |              | 1                 |
|-------------|----------------|---|--|-----------|---|-------------|--------------|-------------------|
| M-03        |                | 1 |  | $\Lambda$ | M | 1-04        |              | 1                 |
| M-05        |                | 1 |  |           | N | 1-06        |              | 1                 |
| <b>M-07</b> |                | 2 |  |           | N | 1-08        |              | 2                 |
| M-09        | 0              | 6 |  |           |   |             | V            |                   |
| M-11        |                | 1 |  | B         | M | <b>1-12</b> |              | 1                 |
| M-13        |                | 1 |  |           | M | <b>1-14</b> |              | 1                 |
| M-15        |                | 1 |  |           | M | <b>Л-16</b> |              | 1                 |
| M-17        |                | 1 |  |           | M | <b>1-18</b> |              | 2                 |
| M-19        |                | 2 |  |           | N | 1-20        |              | 1                 |
| M-21        |                | 1 |  |           | N | 1-22        |              | 1                 |
| M-23        | 0              | 3 |  |           | M | 1-24        |              | 1                 |
| M-25        |                | 1 |  |           | N | 1-26        |              | 1                 |
| M-27        | DIN 7982 4,2x3 | 4 |  |           | N | 1-28        | <b>%</b>     | , 4               |
| M-29        | <b>Q</b>       | 8 |  |           | M | 1-30        | <b>∞</b> 3,5 | <sub>5x16</sub> 6 |
|             |                |   |  |           |   |             |              |                   |