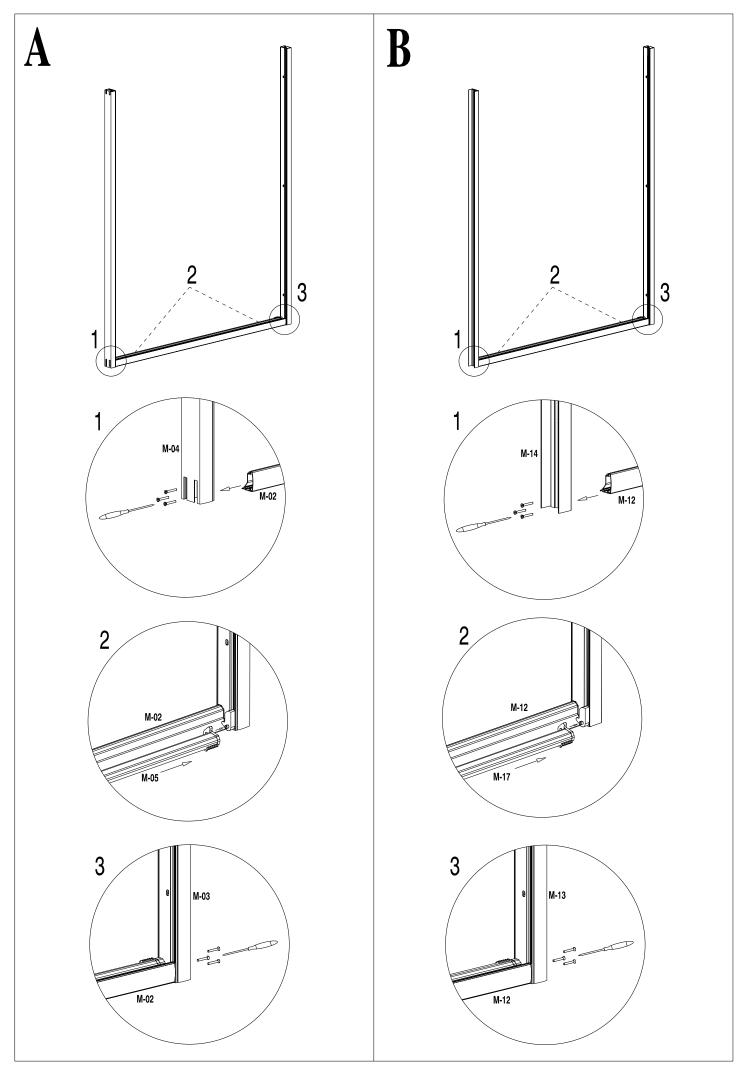

## SHAWA A13 - Option A SHAWA A18 - Option B

| M-01        |                | 1 |  | Δ         | M | 1-02        |              | 1                 |
|-------------|----------------|---|--|-----------|---|-------------|--------------|-------------------|
| M-03        |                | 1 |  | $\Lambda$ | M | 1-04        |              | 1                 |
| M-05        |                | 1 |  |           | N | 1-06        |              | 1                 |
| <b>M-07</b> |                | 2 |  |           | N | 1-08        |              | 2                 |
| M-09        | 0              | 6 |  |           |   |             | V            |                   |
| M-11        |                | 1 |  | B         | M | <b>1-12</b> |              | 1                 |
| M-13        |                | 1 |  |           | M | <b>1-14</b> |              | 1                 |
| M-15        |                | 1 |  |           | M | <b>Л-16</b> |              | 1                 |
| M-17        |                | 1 |  |           | M | <b>1-18</b> |              | 2                 |
| M-19        |                | 2 |  |           | N | 1-20        |              | 1                 |
| M-21        |                | 1 |  |           | N | 1-22        |              | 1                 |
| M-23        | 0              | 3 |  |           | M | 1-24        |              | 1                 |
| M-25        |                | 1 |  |           | N | 1-26        |              | 1                 |
| M-27        | DIN 7982 4,2x3 | 4 |  |           | N | 1-28        | <b>%</b>     | , 4               |
| M-29        | <b>Q</b>       | 8 |  |           | M | 1-30        | <b>∞</b> 3,5 | <sub>5x16</sub> 6 |
|             |                |   |  |           |   |             |              |                   |