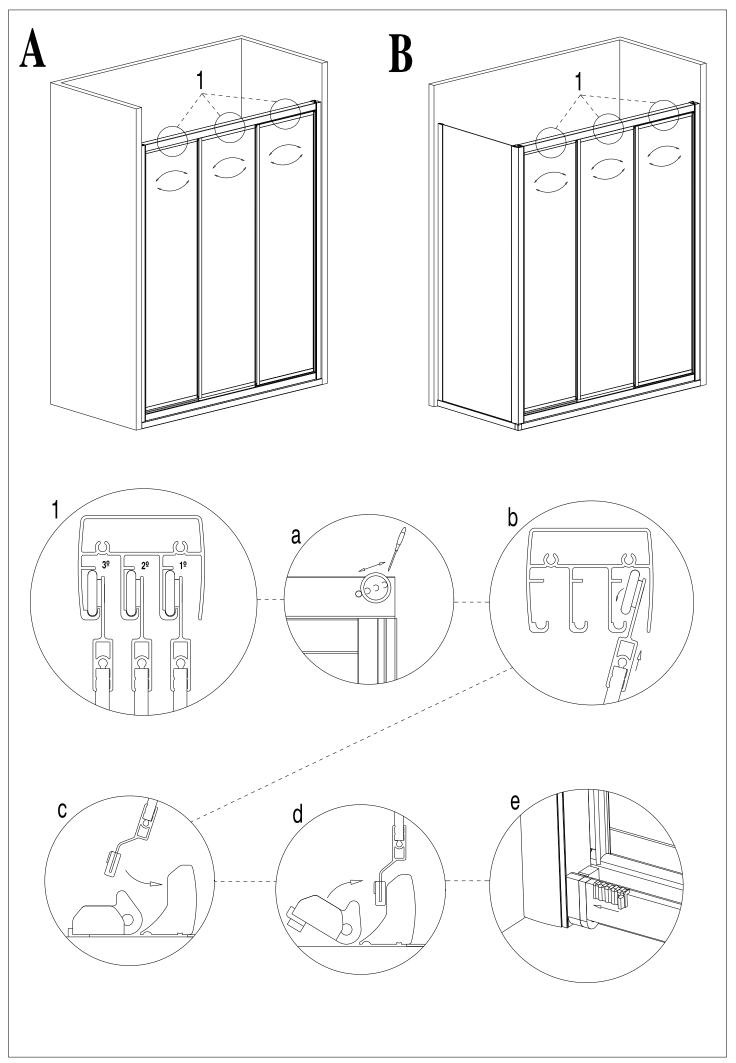

## SHAWA A13 - Option A SHAWA A18 - Option B

| M-01        |                | 1 |  | Δ         | M | 1-02        |              | 1                 |
|-------------|----------------|---|--|-----------|---|-------------|--------------|-------------------|
| M-03        |                | 1 |  | $\Lambda$ | M | 1-04        |              | 1                 |
| M-05        |                | 1 |  |           | N | 1-06        |              | 1                 |
| <b>M-07</b> |                | 2 |  |           | N | 1-08        |              | 2                 |
| M-09        | 0              | 6 |  |           |   |             | V            |                   |
| M-11        |                | 1 |  | B         | M | <b>1-12</b> |              | 1                 |
| M-13        |                | 1 |  |           | M | <b>1-14</b> |              | 1                 |
| M-15        |                | 1 |  |           | M | <b>Л-16</b> |              | 1                 |
| M-17        |                | 1 |  |           | M | <b>1-18</b> |              | 2                 |
| M-19        |                | 2 |  |           | N | 1-20        |              | 1                 |
| M-21        |                | 1 |  |           | N | 1-22        |              | 1                 |
| M-23        | 0              | 3 |  |           | M | 1-24        |              | 1                 |
| M-25        |                | 1 |  |           | N | 1-26        |              | 1                 |
| M-27        | DIN 7982 4,2x3 | 4 |  |           | N | 1-28        | <b>%</b>     | , 4               |
| M-29        | <b>Q</b>       | 8 |  |           | M | 1-30        | <b>∞</b> 3,5 | <sub>5x16</sub> 6 |
|             |                |   |  |           |   |             |              |                   |