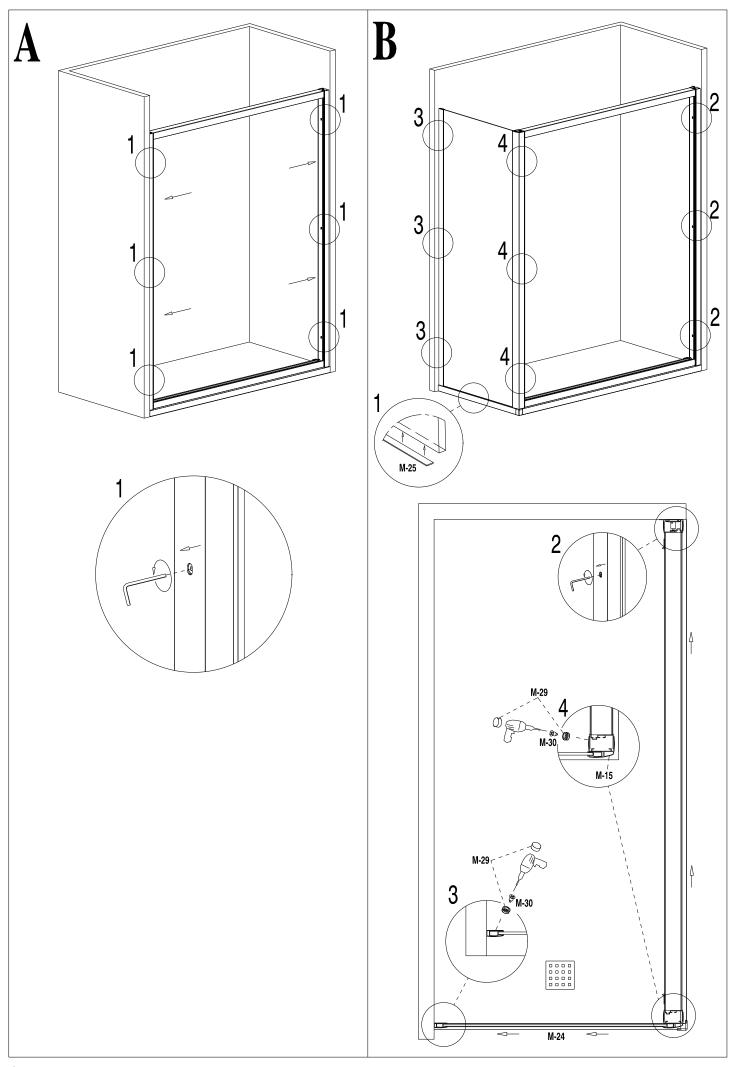

## SHAWA A13 - Option A SHAWA A18 - Option B

| M-01        |                | 1 |  | Δ         | M | 1-02        |              | 1                 |
|-------------|----------------|---|--|-----------|---|-------------|--------------|-------------------|
| M-03        |                | 1 |  | $\Lambda$ | M | 1-04        |              | 1                 |
| M-05        |                | 1 |  |           | N | 1-06        |              | 1                 |
| <b>M-07</b> |                | 2 |  |           | N | 1-08        |              | 2                 |
| M-09        | 0              | 6 |  |           |   |             | V            |                   |
| M-11        |                | 1 |  | B         | M | <b>1-12</b> |              | 1                 |
| M-13        |                | 1 |  |           | M | <b>1-14</b> |              | 1                 |
| M-15        |                | 1 |  |           | M | <b>Л-16</b> |              | 1                 |
| M-17        |                | 1 |  |           | M | <b>1-18</b> |              | 2                 |
| M-19        |                | 2 |  |           | N | 1-20        |              | 1                 |
| M-21        |                | 1 |  |           | N | 1-22        |              | 1                 |
| M-23        | 0              | 3 |  |           | M | 1-24        |              | 1                 |
| M-25        |                | 1 |  |           | N | 1-26        |              | 1                 |
| M-27        | DIN 7982 4,2x3 | 4 |  |           | N | 1-28        | <b>%</b>     | , 4               |
| M-29        | <b>Q</b>       | 8 |  |           | M | 1-30        | <b>∞</b> 3,5 | <sub>5x16</sub> 6 |
|             |                |   |  |           |   |             |              |                   |