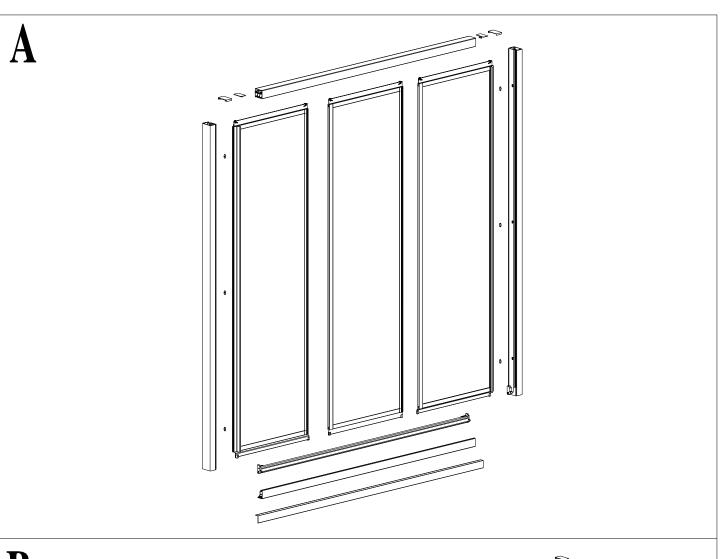

## SHAWA A13 - Option A SHAWA A18 - Option B

| M-01        |                | 1 |  | Δ         | M | 1-02        |              | 1                 |
|-------------|----------------|---|--|-----------|---|-------------|--------------|-------------------|
| M-03        |                | 1 |  | $\Lambda$ | M | 1-04        |              | 1                 |
| M-05        |                | 1 |  |           | N | 1-06        |              | 1                 |
| <b>M-07</b> |                | 2 |  |           | N | 1-08        |              | 2                 |
| M-09        | 0              | 6 |  |           |   |             | V            |                   |
| M-11        |                | 1 |  | B         | M | <b>1-12</b> |              | 1                 |
| M-13        |                | 1 |  |           | M | <b>1-14</b> |              | 1                 |
| M-15        |                | 1 |  |           | M | <b>Л-16</b> |              | 1                 |
| M-17        |                | 1 |  |           | M | <b>1-18</b> |              | 2                 |
| M-19        |                | 2 |  |           | N | 1-20        |              | 1                 |
| M-21        |                | 1 |  |           | N | 1-22        |              | 1                 |
| M-23        | 0              | 3 |  |           | M | 1-24        |              | 1                 |
| M-25        |                | 1 |  |           | N | 1-26        |              | 1                 |
| M-27        | DIN 7982 4,2x3 | 4 |  |           | N | 1-28        | <b>%</b>     | , 4               |
| M-29        | <b>Q</b>       | 8 |  |           | M | 1-30        | <b>∞</b> 3,5 | <sub>5x16</sub> 6 |
|             |                |   |  |           |   |             |              |                   |