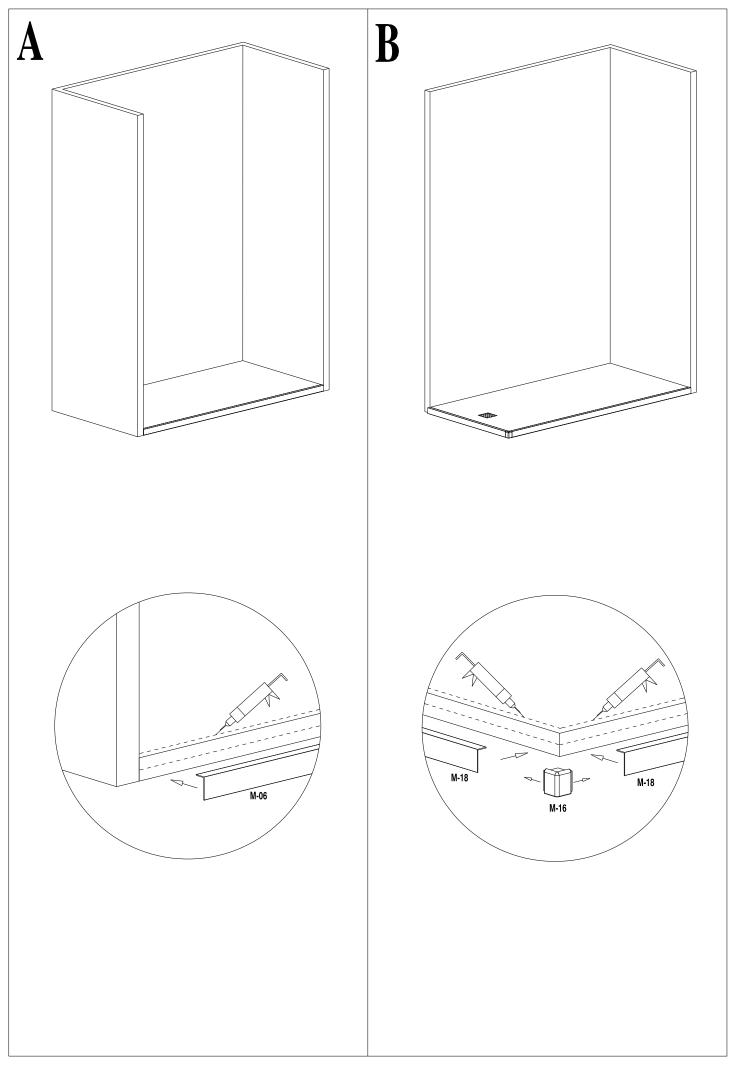

## SHAWA A13 - Option A SHAWA A18 - Option B

| M-01        |                | 1 |  | Δ         | M | 1-02        |              | 1                 |
|-------------|----------------|---|--|-----------|---|-------------|--------------|-------------------|
| M-03        |                | 1 |  | $\Lambda$ | M | 1-04        |              | 1                 |
| M-05        |                | 1 |  |           | N | 1-06        |              | 1                 |
| <b>M-07</b> |                | 2 |  |           | N | 1-08        |              | 2                 |
| M-09        | 0              | 6 |  |           |   |             | V            |                   |
| M-11        |                | 1 |  | B         | M | <b>1-12</b> |              | 1                 |
| M-13        |                | 1 |  |           | M | <b>1-14</b> |              | 1                 |
| M-15        |                | 1 |  |           | M | <b>Л-16</b> |              | 1                 |
| M-17        |                | 1 |  |           | M | <b>1-18</b> |              | 2                 |
| M-19        |                | 2 |  |           | N | 1-20        |              | 1                 |
| M-21        |                | 1 |  |           | N | 1-22        |              | 1                 |
| M-23        | 0              | 3 |  |           | M | 1-24        |              | 1                 |
| M-25        |                | 1 |  |           | N | 1-26        |              | 1                 |
| M-27        | DIN 7982 4,2x3 | 4 |  |           | N | 1-28        | <b>%</b>     | , 4               |
| M-29        | <b>Q</b>       | 8 |  |           | M | 1-30        | <b>∞</b> 3,5 | <sub>5x16</sub> 6 |
|             |                |   |  |           |   |             |              |                   |