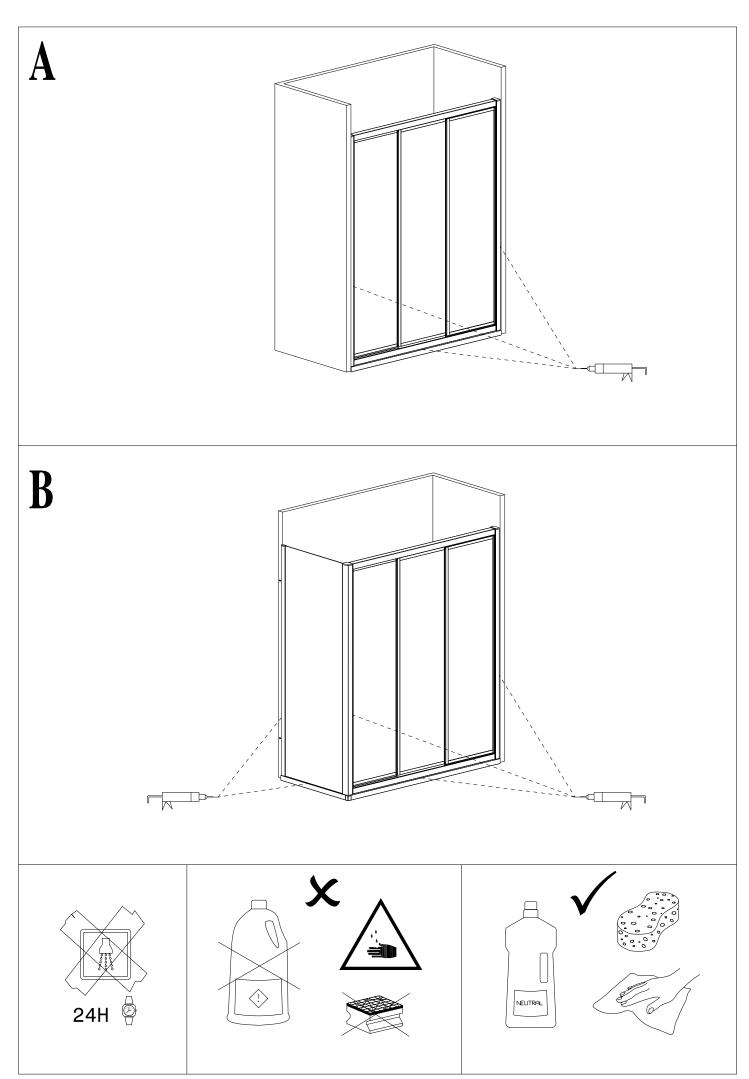

## SHAWA A13 - Option A SHAWA A18 - Option B

| M-01        |                | 1 |  | Δ         | M | 1-02        |              | 1                 |
|-------------|----------------|---|--|-----------|---|-------------|--------------|-------------------|
| M-03        |                | 1 |  | $\Lambda$ | M | 1-04        |              | 1                 |
| M-05        |                | 1 |  |           | N | 1-06        |              | 1                 |
| <b>M-07</b> |                | 2 |  |           | N | 1-08        |              | 2                 |
| M-09        | 0              | 6 |  |           |   |             | V            |                   |
| M-11        |                | 1 |  | B         | M | <b>1-12</b> |              | 1                 |
| M-13        |                | 1 |  |           | M | <b>1-14</b> |              | 1                 |
| M-15        |                | 1 |  |           | M | <b>Л-16</b> |              | 1                 |
| M-17        |                | 1 |  |           | M | <b>1-18</b> |              | 2                 |
| M-19        |                | 2 |  |           | N | 1-20        |              | 1                 |
| M-21        |                | 1 |  |           | N | 1-22        |              | 1                 |
| M-23        | 0              | 3 |  |           | M | 1-24        |              | 1                 |
| M-25        |                | 1 |  |           | N | 1-26        |              | 1                 |
| M-27        | DIN 7982 4,2x3 | 4 |  |           | N | 1-28        | <b>%</b>     | , 4               |
| M-29        | <b>Q</b>       | 8 |  |           | M | 1-30        | <b>∞</b> 3,5 | <sub>5x16</sub> 6 |
|             |                |   |  |           |   |             |              |                   |